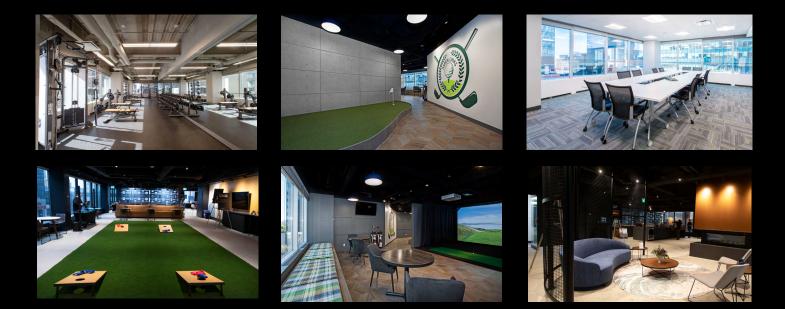

#### JACKSON'S GYM

5,500 SF club quality fitness facility located in Bell Tower which includes: 2 Peloton spin bikes, 1 Peloton rower, club quality changing rooms, towel service, cardio & weight machines, a 900 SF studio and coming soon a Echelon Training Studio. Open 24/7.

#### ASPEN LINKS GOLF LOUNGE

1,000 SF Golf Lounge adjacent to the fitness facility including: golf simulator provided by HD golf; putting green; lounge area; club racks and beverages. The Golf Lounge can be booked for client events and private functions.

#### **TENANT LOUNGE**

Located on the 4th floor in MNP Tower and is open to all tenants during business hours and bookable for private functions. The space offers a fireplace, plenty of soft seating, a kitchen, lawn games, and a barrier free washroom. There will also be meeting rooms and a golf simulator and lounge, with both bookable on the Aspen App

#### CONFERENCE FACILITY

4,200 SF conference facility located on the fourth floor including: three large boardrooms; two small breakout rooms; moveable wall for larger meetings and rooms equipped with the latest AV technology.