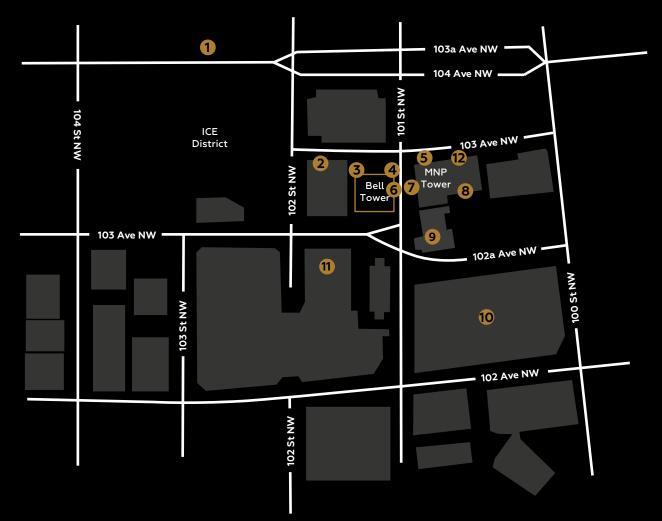

### SURROUNDING AMENITIES

- 1 Rogers Place
- 2 Bell Tower Parkade
- 3 Remedy Cafe
- 4 JOEY Bell Tower
- 5 Amore Pasta
- 6 Alinio Chiropractic

- ⑦ Delicious Pho
- 8 Cookie Love
- Sandman Signature Hotel
- 0 City Centre Mall
- 102<sup>nd</sup> Street Parkade
- O'Byrnes Irish Pub (Coming Soon)