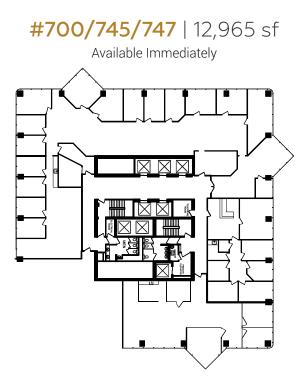

### **#400** | 2,554 sf

Show Suite Available on 180 Days Notice. Fully Furnished

**#402** | 8,964 sf Available Immediately

**#600/602** | 15,744 sf

**#905** | 2,708 sf Available Immediately

#800 | 15,745 sf Available Immediately