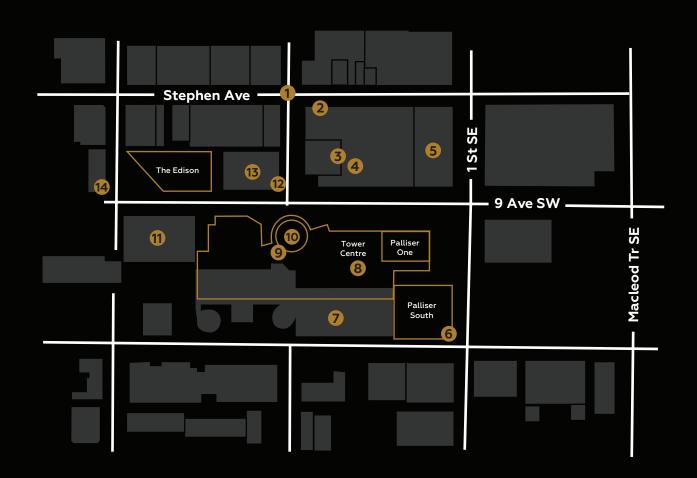

#### SURROUNDING AMENITIES

- 1 Stephen Avenue
- Milestones
- 3 Starbucks
- Marriott Downtown
- 5 Glenbow Museum
- 6 Waves Coffee
- 7 Palliser Parkade

- 8 World Deli
- 9 Ruth Chris Steakhouse
- 10 Sky 360 Restaurant
- Fairmont Palliser Hotel
- (2) Charcut Steakhouse
- 13 Le Germain Hotel
- Meat & Bread