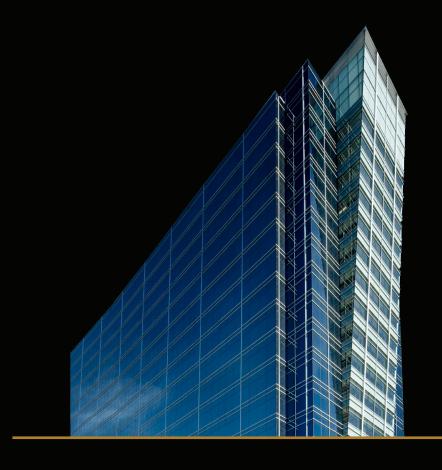

# PALLISER SOUTH

140 – 10<sup>TH</sup> AVENUE | CALGARY, AB



# PROPERTY INFORMATION

#### 2018 TOBY Award Winner | LEED Gold Certified

#### **OPERATING COSTS**

\$18.61 per square foot (2023)

#### **PARKING RATIO**

One stall per 1,500 square feet

#### **TELECOM PROVIDERS**

Telus, Bell, Shaw, Allstream, MTS

#### **PARKING RATE**

\$385.00 per month (unreserved) \$250.00 per month (unreserved rooftop) 6' 4" clearance

#### SURROUNDING AMENITIES

- 1 Stephen Avenue
- Milestones
- 3 Starbucks
- Marriott Downtown
- 5 Glenbow Museum
- 6 Waves Coffee
- 7 Palliser Parkade

- 8 World Deli
- 9 Ruth Chris Steakhouse
- 10 Sky 360 Restaurant
- Fairmont Palliser Hotel
- (2) Charcut Steakhouse
- 13 Le Germain Hotel
- Meat & Bread



### BUILDING AMENITIES

All amenities are exclusively for ten