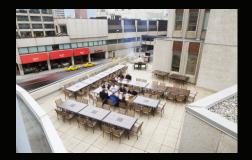

#### **TENANT LOUNGE & PATIO**

Brand new and found on the third floor, the 6,600 SF tenant lounge is a modern and relaxing atmosphere to have a casual meeting or quick lunch. Equipped with pool, ping pong, and darts, the lounge is conveniently located near the outdoor Palliser patio, and can be booked for private functions after hours.