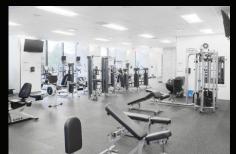

#### PALLISER FITNESS &

6,700 SF conference facility located on the second floor with various sized meeting rooms equipped with the latest audio-visual technology.