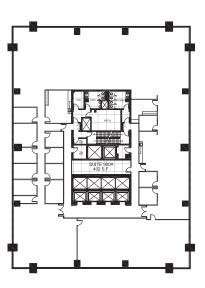

# AVAILABLE SUITES

**EAST TOWER** 

**EAST TOWER** 

#500 | 16,733 sf

Show Suite Available Immediately

#800 | 16,724 sf Available Immediately

#1300 | 16,736 sf

**Show Suite**Available on 6 months notice

#2320 | 7,630 sf Show Suite Coming Soon

#900 | 16,738 sf Available Immediately

#1210 | 8,815 sf
Available Immediately