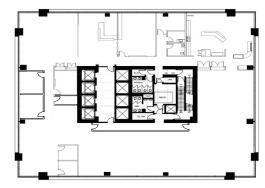

# AVAILABLE SUITES

**WEST TOWER** 

#300 | 12,577 sf Available Immediately

#400 | 12,630 sf

Available Immediately

#2310 | 3,532 sf

Show Suite Available Immediately

#2400 | 13,051 sf

Available Immediately

#2600

New Aspen Flex Space Available Immediately

#2700

New Aspen Flex Space Available Immediately