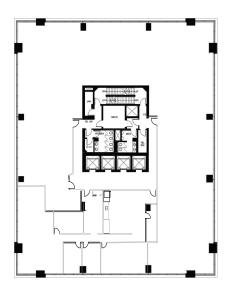

# AVAILABLE SUITES

# AVAILABLE SUITES

**EAST TOWER** 

**EAST TOWER** 

#500 | 16,733 sf

Show Suite Available Immediately

#800 | 16,724 sf Available Immediately

#1300 | 16,736 sf

**Show Suite**Available on 6 months notice

#2320 | 7,630 sf Show Suite Coming Soon

#900 | 16,738 sf Available Immediately

#1210 | 8,815 sf
Available Immediately