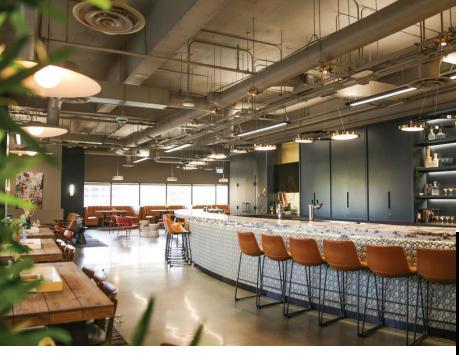

# & Tenant Lounge

Located adjacent to the fitness facility, this tenant exclusive lounge is available for daily use and can be booked for after hour events. With finishes similar to a hotel lobby bar and upscale coffee shop, the lounge serves as a space to encourage collaboration, host meetings, or relax after work with a cocktail served up from a bartender. An adjacent exclusive outdoor patio is the perfect place to unwind on a sunny afternoon, host an event, or meet other members of the complex. The tenant lounge is a space for work & play.