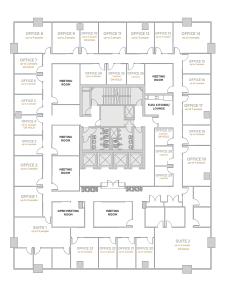

# **ASPEN FLEX SPACE**

# PRIVATE OFFICES AND SUITES

As part of Aspen Properties' portfolio of premier office buildings, Aspen Flex offers dynamic owner-operated flexible office spaces tailored to the evolving needs of modern businesses. With over 114,000 square feet of flexible office space available across Calgary and Edmonton, Aspen Flex provides an all-inclusive experience for freelancers, start-ups, and established companies alike.

From small office options to larger self-contained suites, our adaptable shared workspace solutions scale with your business, allowing you to focus on your success—on your terms—with the space, flexibility, and environment your company needs to thrive.