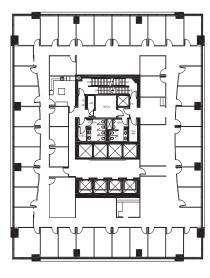

# AVAILABLE SUITES

**WEST TOWER** 

#300 | 12,577 sf Available Immediately

#400 | 12,630 sf

Available Immediately

#2310 | 3,532 sf

Show Suite Available Immediately

#2400 | 13,051 sf

Available Immediately

#2600

New Aspen Flex Space Available Immediately

#2700

New Aspen Flex Space Available Immediately