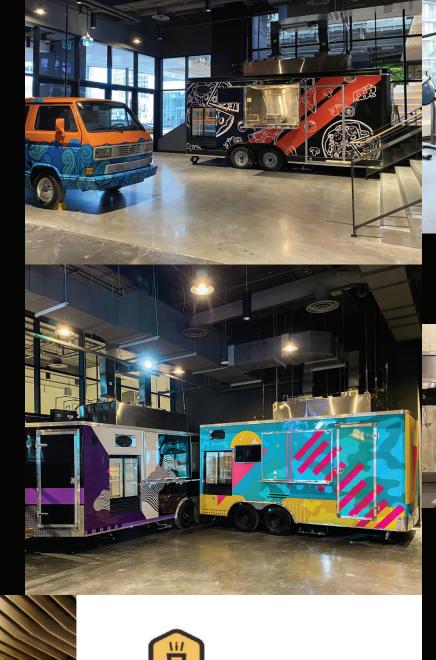

### & Food Trucks

Aspen has created a first of its kind retail experience in Calgary; indoor food trucks. Situated on the main level of The Ampersand the indoor food market includes four custom built food trucks that can accommodate a variety of menus. The food trucks were built in to the complex which allows these vendors to be operational year-round. This allows us to provide a dynamic food experience to tenants, showcasing new vendors and concepts on a regular basis.