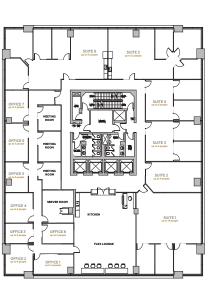

# **ASPEN FLEX SPACE**

# PRIVATE OFFICES AND SUITES

As part of Aspen Properties' portfolio of premier office buildings, Aspen Flex offers dynamic owner-operated flexible office spaces tailored to the evolving needs of modern businesses. With over 114,000 square feet of flexible office space available across Calgary and Edmonton, Aspen Flex provides an all-inclusive experience for freelancers, start-ups, and established companies alike.

From small office options to larger self-contained suites, our adaptable shared workspace solutions scale with your business, allowing you to focus on your success—on your terms—with the space, flexibility, and environment your company needs to thrive.