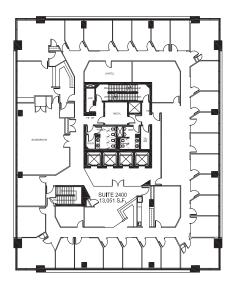

# AVAILABLE SUITES

**WEST TOWER** 

# AVAILABLE SUITES

**WEST TOWER** 

#300 | 12,577 sf Available Immediately

#400 | 12,630 sf

Available Immediately

#2310 | 3,532 sf

Show Suite Available Immediately

#2400 | 13,051 sf

Available Immediately

#2600

New Aspen Flex Space Available Immediately

#2700

New Aspen Flex Space Available Immediately