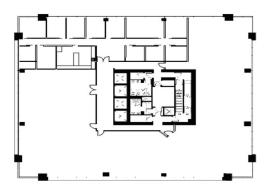

# AVAILABLE SUITES

**NORTH TOWER** 

# AVAILABLE SUITES

# **NORTH TOWER**

#300 | 12,570 sf

Available Immediately

#420 | 2,723 sf
Available Immediately

#2020 | 3,554 sf Show Suite

Available Immediately

**#2120 | 3,427 sf**Available 30 Days Notice

#520 | 5,674 sf
Available Immediately

#1400 | 3,530 sf
Available Immediately

#2130 | 3,295 sf Show Suite Coming Soon **#2810 | 9,418 sf**Available Sept 1, 2025