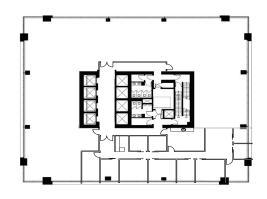

# AVAILABLE SUITES

**WEST TOWER** 

# AVAILABLE SUITES

**WEST TOWER** 

#300 | 12,577 sf Available Immediately

#400 | 12,630 sf

Available Immediately

#2310 | 3,532 sf

Show Suite Available Immediately

#2400 | 13,051 sf

Available Immediately

#2600

New Aspen Flex Space Available Immediately

#2700

New Aspen Flex Space Available Immediately