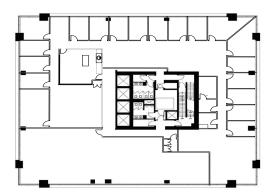

# **NORTH TOWER**

#300 | 12,570 sf

Available Immediately

#420 | 2,723 sf
Available Immediately

#2020 | 3,554 sf Show Suite

Available Immediately

**#2120 | 3,427 sf**Available 30 Days Notice

#520 | 5,674 sf
Available Immediately

#1400 | 3,530 sf
Available Immediately

#2130 | 3,295 sf Show Suite Coming Soon **#2810 | 9,418 sf**Available Sept 1, 2025