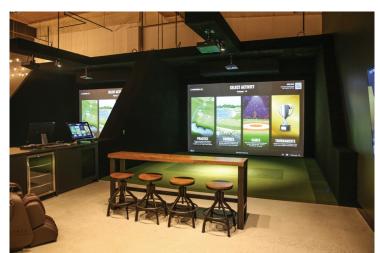

# & Rec

There are three multi-sport simulators in the complex that offer a variety of options such as golf, dodgeball, football and more. One simulator is located on the main floor of the North Tower and two new simulator bays in the &Rec facility located on the main floor of the East Tower. & Rec also features a bocce court, dart board, Pop-a-Shot, massage chairs, TV's and soft seating. Tenants can use the space to host events, watch the latest sports game or just gather their teams to enjoy a round of golf.