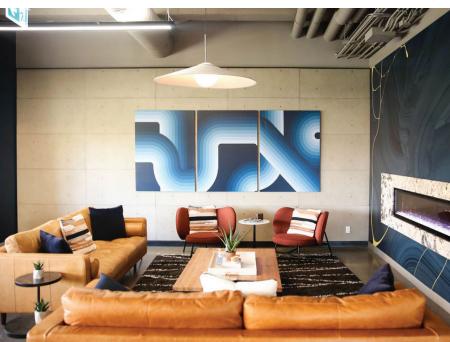

# & Tenant Lounge

Located adjacent to the fitness facility, this tenant exclusive lounge is available for daily use and can be booked for after hour events. With finishes similar to a hotel lobby bar and upscale coffee shop, the lounge serves as a space to encourage collaboration, host meetings, or relax after work with a cocktail served up from a bartender. An adjacent exclusive outdoor patio is the perfect place to unwind on a sunny afternoon, host an event, or meet other members of the complex. The tenant lounge is a space for work & play.