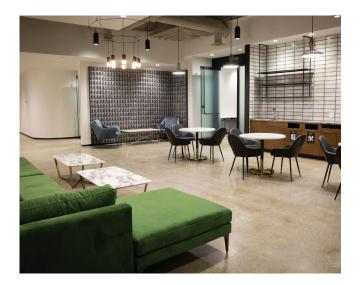

# & Library

For those who prefer a quieter environment, the library is separated by a living green wall with soft seating for quiet meetings or working coffee breaks.

MAKING
THE WORLD
OF WORK A
BETTER PLACE

# & Tenant Lounge

Located adjacent to the fitness facility, this tenant exclusive lounge is available for daily use and can be booked for after hour events. With finishes similar to a hotel lobby bar and upscale coffee shop, the lounge serves as a space to encourage collaboration, host meetings, or relax after work with a cocktail served up from a bartender. An adjacent exclusive outdoor patio is the perfect place to unwind on a sunny afternoon, host an event, or meet other members of the complex. The tenant lounge is a space for work & play.