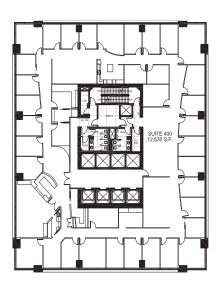

# AVAILABLE SUITES

**WEST TOWER** 

#300 | 12,577 sf Available Immediately

#400 | 12,630 sf

Available Immediately

#2310 | 3,532 sf

Show Suite Available Immediately

#2400 | 13,051 sf

Available Immediately

#2600

New Aspen Flex Space Available Immediately

#2700

New Aspen Flex Space Available Immediately