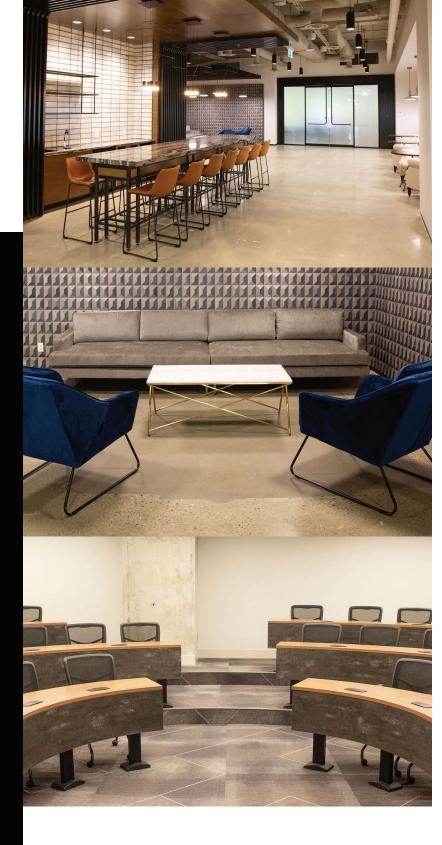

# & Fitness Facility

The largest private facility in downtown Calgary is exclusive and free of charge to Aspen tenants. The facility includes first class showers and change rooms, garment steamers, toiletries, and free towel service. Day lockers provide a safe space for all your recreational gear.

# & Tenant Lounge

Located adjacent to the fitness facility, this tenant exclusive lounge is available for daily use and can be booked for after hour events. With finishes similar to a hotel lobby bar and upscale coffee shop, the lounge serves as a space to encourage collaboration, host meetings, or relax after work with a cocktail served up from a bartender. An adjacent exclusive outdoor patio is the perfect place to unwind on a sunny afternoon, host an event, or meet other members of the complex. The tenant lounge is a space for work & play.

Another first of its kind in Calgary is the university style lecture room with elevated seating for meetings and presentations. Fixed millwork with an abundance of outlets curve around a centred podium to provide space that encourages participation & collaboration.

### & Conference Centre

Communities large and small need spaces to meet and host events outside of their everyday office. Whether it be an annual general meeting, a training session, or just a small meeting with your team, the new conference centre provides a creative space for collaboration. The largest meeting space can host up to 230 people, while a variety of smaller spaces will provide your team the perfect place to meet. Every room is fully equipped with audio visual technologies suitable for tenant needs.