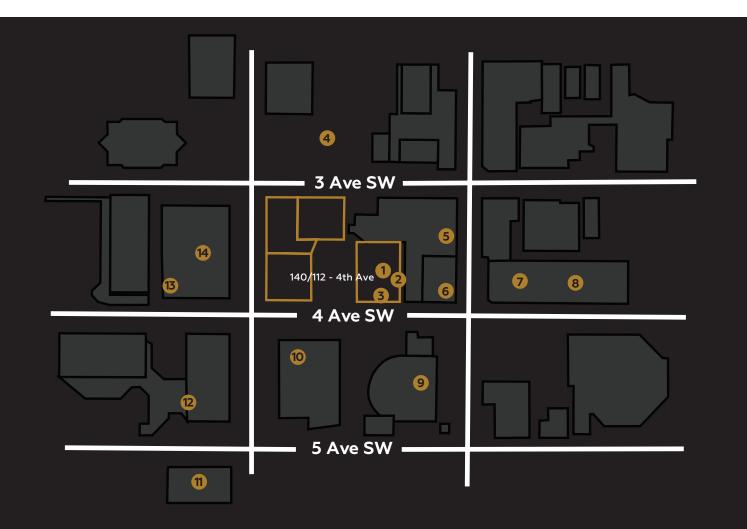

# **SURROUNDING AMENITIES**

| 1 | Lil E Coffee Cafe   | 8  | Regency Palace          |
|---|---------------------|----|-------------------------|
| 2 | El Gringo Loco      | 9  | Harmony Parkade         |
| 3 | Urban Appetite      | 10 | Starbucks               |
| 4 | Impark Lot #217     | 11 | Olly Fresco's           |
| 5 | Gong Cha Bubble Tea | 12 | OEB Breakfast Co        |
| 6 | TD Canada Trust     | 13 | The International Hotel |
| 7 | Dragon City Mall    | 14 | Impark Lot #31          |