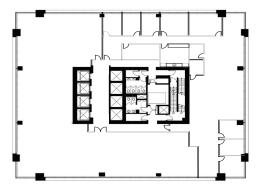

# AVAILABLE SUITES

**WEST TOWER** 

# AVAILABLE SUITES

**WEST TOWER** 

#300 | 12,577 sf Available Immediately

#400 | 12,630 sf

Available Immediately

#2310 | 3,532 sf

Show Suite Available Immediately

#2400 | 13,051 sf

Available Immediately

#2600

New Aspen Flex Space Available Immediately

#2700

New Aspen Flex Space Available Immediately