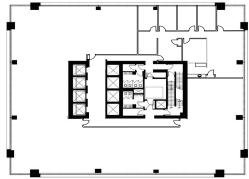

# **ASPEN FLEX SPACE**

# PRIVATE OFFICES AND SUITES

As part of Aspen Properties' portfolio of premier office buildings, Aspen Flex offers dynamic owner-operated flexible office spaces tailored to the evolving needs of modern businesses. With over 114,000 square feet of flexible office space available across Calgary and Edmonton, Aspen Flex provides an all-inclusive experience for freelancers, start-ups, and established companies alike.

From small office options to larger self-contained suites, our adaptable shared workspace solutions scale with your business, allowing you to focus on your success—on your terms—with the space, flexibility, and environment your company needs to thrive.