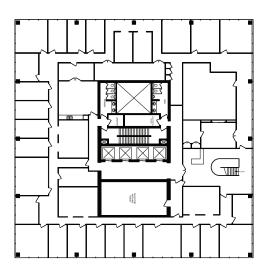

#### **TENANT LOUNGE**

Located on the 4th floor in MNP Tower and is open to all tenants during business hours and bookable for private functions. The space offers a fireplace, plenty of soft seating, a kitchen, lawn games, and a barrier free washroom. There will also be meeting rooms and a golf simulator and lounge, with both bookable on the Aspen App