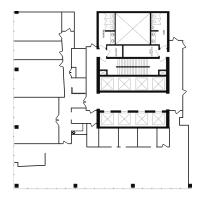

#### **TENANT LOUNGE**

Located on the 4th floor in MNP Tower and is open to all tenants during business hours and bookable for private functions. The space offers a fireplace, plenty of soft seating, a kitchen, lawn games, and a barrier free washroom. There will also be meeting rooms and a golf simulator and lounge, with both bookable on the Aspen App