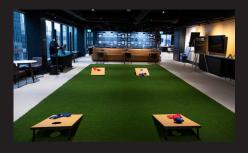

#### **TENANT LOUNGE**

Located on the 4th floor in MNP Tower and is open to all tenants during business hours and bookable for private functions. The space offers a fireplace, plenty of soft seating, a kitchen, lawn games, and a barrier free washroom. There will also be meeting rooms and a golf simulator and lounge, with both bookable on the Aspen App