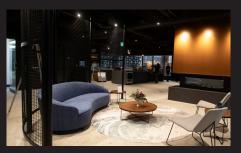

TENAMI LOUNGE

#### **TENANT LOUNGE**

Located on the 4th floor in MNP Tower and is open to all tenants during business hours and bookable for private functions. The space offers a fireplace, plenty of soft seating, a kitchen, lawn games, and a barrier free washroom. There will also be meeting rooms and a golf simulator and lounge, with both bookable on the Aspen App