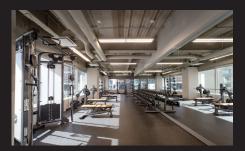

#### JACKSON'S GYM

5,500 SF club quality fitness facility located in Bell Tower which includes: 2 Peloton spin bikes, 1 Peloton rower, club quality changing rooms, towel service, cardio & weight machines, a 900 SF studio and coming soon a Echelon Training Studio. Open 24/7.