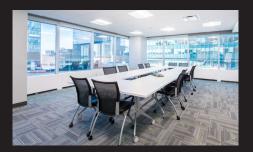

#### **CONFERENCE FACILITY**

4,200 SF conference facility located on the fourth floor of Bell Tower, including: three large board-rooms; two small breakout rooms; moveable wall for larger meetings and rooms equipped with the latest AV technology.