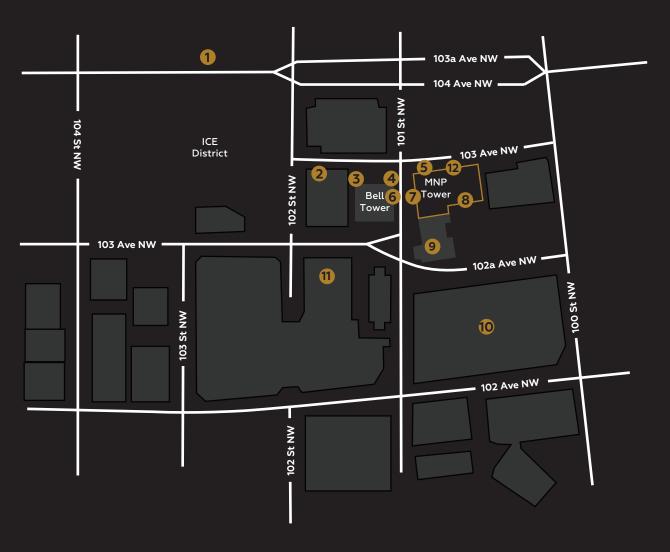

#### SURROUNDING AMENITIES

- 1 Rogers Place
- 2 Bell Tower Parkade
- 3 Remedy Cafe
- 4 JOEY Bell Tower
- (5) Amore Pasta
- 6 Alinio Chiropractic

- Openious Pho
  7
- 8 Cookie Love
- Sandman Signature Hotel
- City Centre Mall
- 102<sup>nd</sup> Street Parkade
- O'Byrnes Irish Pub (Coming Soon)