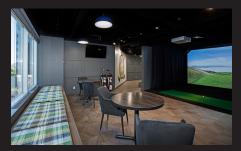

### ASPEN LINKS GOLF LOUNGE

1,000 SF Golf Lounge adjacent to the fitness facility in Bell Tower and including: golf simulator provided by HD golf; putting green; lounge area; club racks and beverages. The Golf Lounge can be booked for client events and private functions.