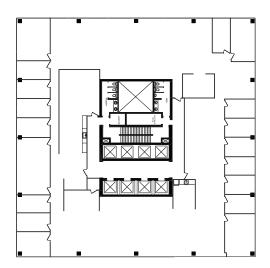

#### **TENANT LOUNGE**

Located on the 4th floor in MNP Tower and is open to all tenants during business hours and bookable for private functions. The space offers a fireplace, plenty of soft seating, a kitchen, lawn games, and a barrier free washroom. There will also be meeting rooms and a golf simulator and lounge, with both bookable on the Aspen App