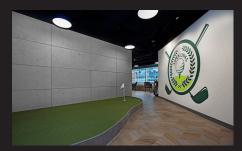

### ASPEN LINKS GOLF LOUNGE

1,000 SF Golf Lounge adjacent to the fitness facility in Bell Tower and including: golf simulator provided by HD golf; putting green; lounge area; club racks and beverages. The Golf Lounge can be booked for client events and private functions.