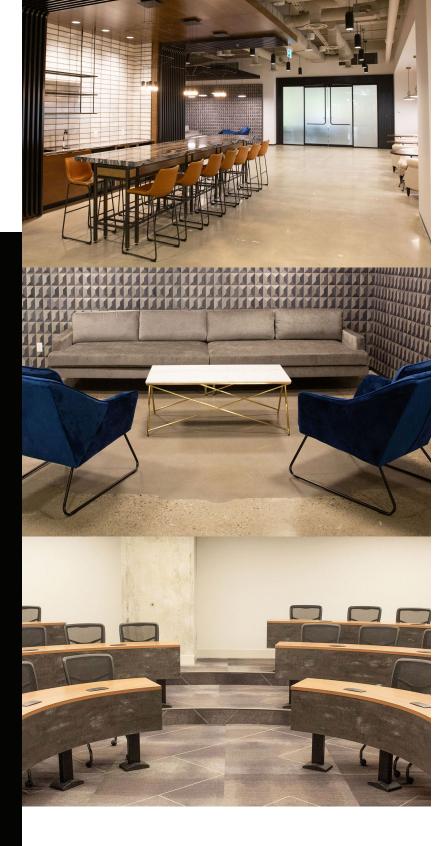

# & Library

For those who prefer a quieter environment, the library is separated by a living green wall with soft seating for quiet meetings or working coffee breaks.

MAKING
THE WORLD
OF WORK A
BETTER PLACE

#### & Food Trucks

Aspen has created a first of its kind retail experience in Calgary; indoor food trucks. Situated on the main level of The Ampersand the indoor food market includes four custom built food trucks that can accommodate a variety of menus. The food trucks were built in to the complex which allows these vendors to be operational year-round. This allows us to provide a dynamic food experience to tenants, showcasing new vendors and concepts on a regular basis.

Another first of its kind in Calgary is the university style lecture room with elevated seating for meetings and presentations. Fixed millwork with an abundance of outlets curve around a centred podium to provide space that encourages participation & collaboration.

#### & Conference Centre

Communities large and small need spaces to meet and host events outside of their everyday office. Whether it be an annual general meeting, a training session, or just a small meeting with your team, the new conference centre provides a creative space for collaboration. The largest meeting space can host up to 230 people, while a variety of smaller spaces will provide your team the perfect place to meet. Every room is fully equipped with audio visual technologies suitable for tenant needs.

The most unique feature in the centre are the suspended meeting rooms, which hang over the existing lobby for a unique view of the plaza.