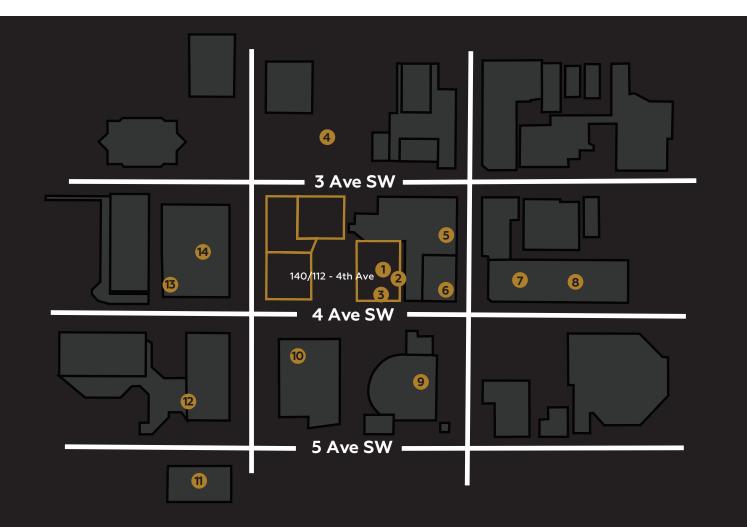

## **SURROUNDING AMENITIES**

| 1 | Lil E Coffee Cafe   | 8  | Regency Palace          |
|---|---------------------|----|-------------------------|
| 2 | El Gringo Loco      | 9  | Harmony Parkade         |
| 3 | Urban Appetite      | 10 | Starbucks               |
| 4 | Impark Lot #217     | 11 | Olly Fresco's           |
| 5 | Gong Cha Bubble Tea | 12 | OEB Breakfast Co        |
| 6 | TD Canada Trust     | 13 | The International Hotel |
| 7 | Dragon City Mall    | 14 | Impark Lot #31          |
|   |                     |    |                         |