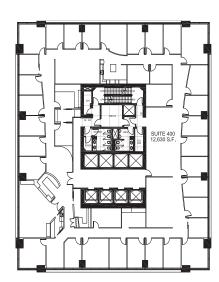

# AVAILABLE SUITES

**WEST TOWER** 

#300 | 12,577 sf

Available Immediately

#400 | 12,630 sf

Available Immediately

#2310 | 3,532 sf

Show Suite Available Immediately