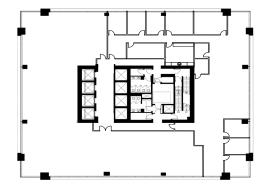

# AVAILABLE SUITES

**WEST TOWER** 

# AVAILABLE SUITES

**WEST TOWER** 

#300 | 12,577 sf

Available Immediately

#400 | 12,630 sf

Available Immediately

#2310 | 3,532 sf

Show Suite Available Immediately

#2400 | 13,051 sf

Available Immediately

#2600

New Aspen Flex Space Available Immediately

#2700

New Aspen Flex Space Available Immediately