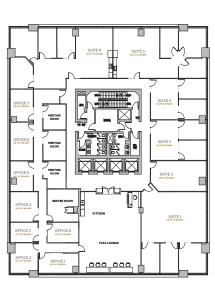

# **ASPEN FLEX SPACE**

# PRIVATE OFFICES AND SUITES

As part of Aspen Properties' portfolio of premier office buildings, Aspen Flex offers dynamic owner-operated flexible office spaces tailored to the evolving needs of modern businesses. With over 114,000 square feet of flexible office space available across Calgary and Edmonton, Aspen Flex provides an all-inclusive experience for freelancers, start-ups, and established companies alike.

From small office options to larger self-contained suites, our adaptable shared workspace solutions scale with your business, allowing you to focus on your success—on your terms—with the space, flexibility, and environment your company needs to thrive.