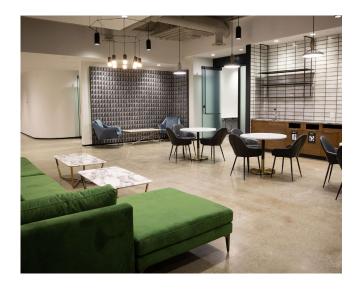

## & Tenant Lounge

Located adjacent to the fitness facility, this tenant exclusive lounge is available for daily use and can be booked for after hour events. With finishes similar to a hotel lobby bar and upscale coffee shop, the lounge serves as a space to encourage collaboration, host meetings, or relax after work with a cocktail served up from a bartender. An adjacent exclusive outdoor patio is the perfect place to unwind on a sunny afternoon, host an event, or meet other members of the complex. The tenant lounge is a space for work & play.

# & Library

For those who prefer a quieter environment, the library is separated by a living green wall with soft seating for quiet meetings or working coffee breaks.

MAKING
THE WORLD
OF WORK A
BETTER PLACE