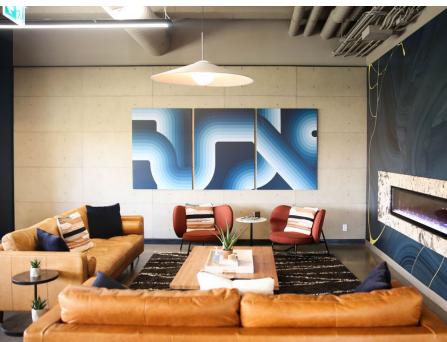

## & Tenant Lounge

Located adjacent to the fitness facility, this tenant exclusive lounge is available for daily use and can be booked for after hour events. With finishes similar to a hotel lobby bar and upscale coffee shop, the lounge serves as a space to encourage collaboration, host meetings, or relax after work with a cocktail served up from a bartender. An adjacent exclusive outdoor patio is the perfect place to unwind on a sunny afternoon, host an event, or meet other members of the complex. The tenant lounge is a space for work & play.