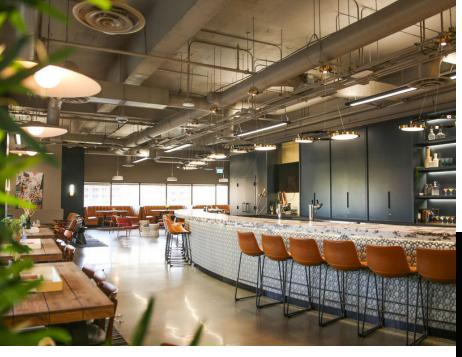

## & Tenant Lounge

Located adjacent to the fitness facility, this tenant exclusive lounge is available for daily use and can be booked for after hour events. With finishes similar to a hotel lobby bar and upscale coffee shop, the lounge serves as a space to encourage collaboration, host meetings, or relax after work with a cocktail served up from a bartender. An adjacent exclusive outdoor patio is the perfect place to unwind on a sunny afternoon, host an event, or meet other members of the complex. The tenant lounge is a space for work & play.