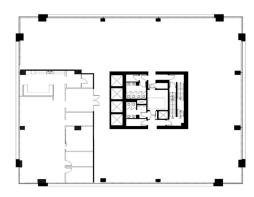

# AVAILABLE SUITES

**NORTH TOWER** 

# AVAILABLE SUITES

**NORTH TOWER** 

#300 | 12,570 sf Available Immediately #420 | 2,723 sf
Available Immediately

#1520 | 2,502 sf Show Suite

#2020 | 3,554 sf
Show Suite
Available Immediately

#520 | 5,674 sf
Available Immediately

#1400 | 3,530 sf Available Immediately

**#2120 | 3,427 sf**Available 30 Days Notice

#2130 | 3,295 sf Show Suite Coming Soon