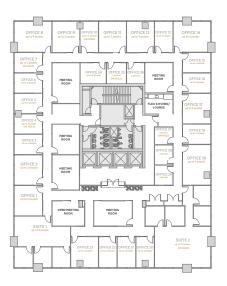

# AVAILABLE SUITES

# **EAST TOWER**

#500 | 16,733 sf

**Show Suite**Available Immediately

# #800 | 16,724 sf

Available Immediately

# #1300 | 16,736 sf

**Show Suite** Available on 6 months notice

# #2320 | 7,630 sf

**Show Suite Coming Soon** 

# AVAILABLE SUITES

**NORTH TOWER** 

# AVAILABLE SUITES

**NORTH TOWER** 

#300 | 12,570 sf Available Immediately #420 | 2,723 sf
Available Immediately

#1520 | 2,502 sf Show Suite

#2020 | 3,554 sf
Show Suite
Available Immediately

#520 | 5,674 sf
Available Immediately

#1400 | 3,530 sf Available Immediately

**#2120 | 3,427 sf**Available 30 Days Notice

#2130 | 3,295 sf Show Suite Coming Soon

# AVAILABLE SUITES

**WEST TOWER** 

# AVAILABLE SUITES

**WEST TOWER** 

#300 | 12,577 sf

Available Immediately

#400 | 12,630 sf

Available Immediately

#2310 | 3,532 sf

Show Suite Available Immediately

#2400 | 13,051 sf

Available Immediately

#2600

New Aspen Flex Space Available Immediately

#2700

New Aspen Flex Space Available Immediately