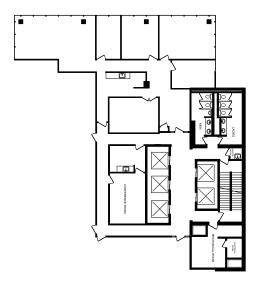

# AVAILABLESUITES

**#710** | 2,938 sf

#### **Show Suite**

Available Immediately

#720 | 1,831 sf Available Immediately