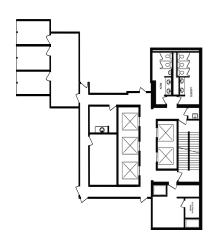

# AVAILABLESUITES

**#710** | 2,938 sf

#### **Show Suite**

Available Immediately

#720 | 1,831 sf Available Immediately

## **#730** | 1,073 sf

Available Immediately

**#1120** | 2,164 sf

#### **Show Suite**

Available Immediately