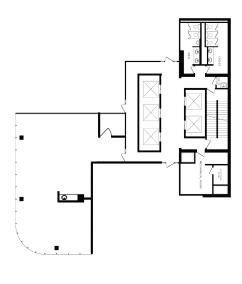

# AVAILABLESUITES

**#710** | 2,938 sf

#### **Show Suite**

Available Immediately

#720 | 1,831 sf Available Immediately

## **#730** | 1,073 sf

Available Immediately

**#1120** | 2,164 sf

#### **Show Suite**

Available Immediately