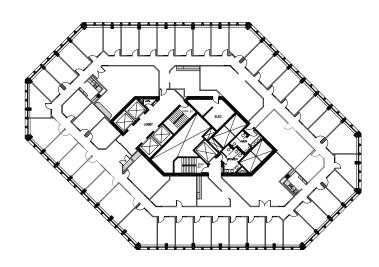

**#600** | 16,035 sf Available Immediately

**#700** 16,035 sf Available Immediately

#1210 3,947 sf Available Immediately

**#1620**| 1,349 sf

New Aspen Flex Suite Available Immediately

**#1800** | 16,127 sf Available Immediately

#### **#2220** | 6,019 sf

Show Suite Available Immediately

**#2400** | 16,428 sf

New Layout | Show Suite Available Immediately **#2500** | 16,428 sf Show Suite Available Immediately | Now demisable

**#2600** | 16,428 sf Show Suite Available Immediately | Now demisable