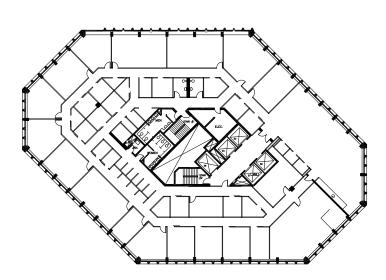

**#600** | 16,035 sf Available Immediately

**#700** 16,035 sf Available Immediately

#1210 3,947 sf Available Immediately

**#1620**| 1,349 sf

New Aspen Flex Suite Available Immediately

**#1800** | 16,127 sf Available Immediately

#### **#2220** | 6,019 sf

Show Suite Available Immediately

**#2400** | 16,428 sf

New Layout | Show Suite Available Immediately **#2500** | 16,428 sf Show Suite Available Immediately | Now demisable

**#2600** | 16,428 sf Show Suite Available Immediately | Now demisable