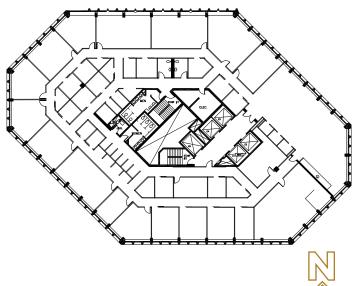

**#600** | 16,035 sf Available Immediately

**#700** 16,035 sf Available Immediately

#1210 3,947 sf Available Immediately

**#1620**| 1,349 sf

New Aspen Flex Suite Available Immediately

**#1800** | 16,127 sf Available Immediately

#### **#2220** | 6,019 sf

Show Suite Available Immediately

**#2400** | 16,428 sf

New Layout | Show Suite Available Immediately **#2500** | 16,428 sf Show Suite Available Immediately | Now demisable

**#2600** | 16,428 sf Show Suite Available Immediately | Now demisable