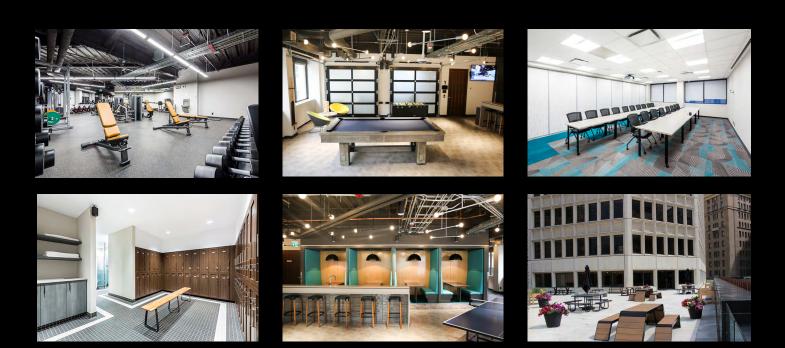

#### **IRON LAB FITNESS**

Located on the 3rd floor, this facility includes club-quality changing rooms, free towel service, and the latest cardio and weight machines. Open 24/7.

#### CONFERENCE FACILITY

Located on the 3rd floor, the conference facility can seat up to 60 people and can also divide into smaller spaces. The facility is equipped with the latest audio-visual technology.

#### **GOLF LOUNGE**

Located on the 3rd floor and bookable for private functions, the golf lounge includes a state of the art golf simulator to help improve your swing.

#### **TENANT LOUNGE & PATIO**

Located on the 3rd floor, the lounge is open to all tenants during business hours and bookable for private functions. Equipped with ping-pong, pool, and foosball tables, the lounge opens onto an adjacent outdoor patio, making it the perfect spot for a casual meeting or quick lunch.