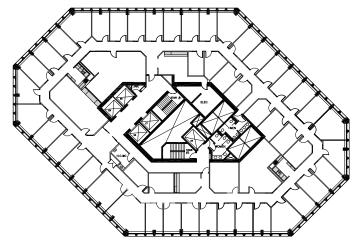

**#600** | 16,035 sf Available Immediately

**#700** 16,035 sf Available Immediately

#1210 3,947 sf Available Immediately

**#1620**| 1,349 sf

New Aspen Flex Suite Available Immediately

**#1800** | 16,127 sf Available Immediately

#### **#2220** | 6,019 sf

Show Suite Available Immediately

**#2400** | 16,428 sf

New Layout | Show Suite Available Immediately **#2500** | 16,428 sf Show Suite Available Immediately | Now demisable

**#2600** | 16,428 sf Show Suite Available Immediately | Now demisable