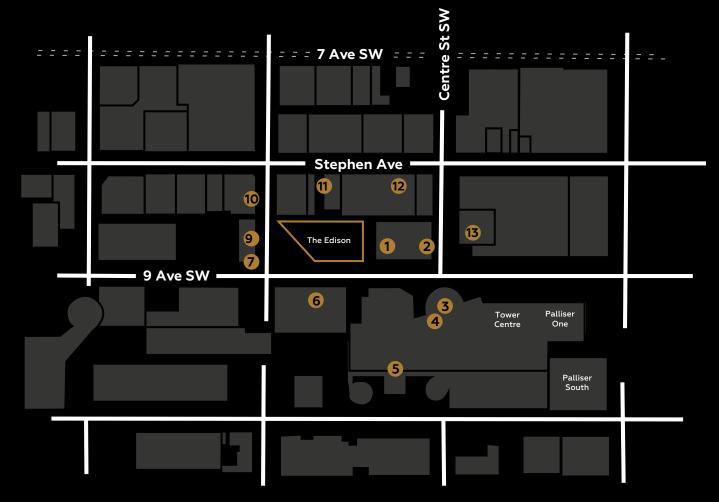

#### SURROUNDING AMENITIES

- 1 Le Germain Hotel 8 Thai Thien Sub
  - 9 Deville Coffee
- 3 Sky360 Restaurant 10 Bank & Baron Pub
- 4 Ruth Chris Steakhouse 🔟 El Furniture Warehouse
- **5** Calgary Tower Parkade

2 Charcut Steakhouse

- 6 Fairmont Palliser Hotel
- 7 Meat & Bread
- Stephen Avenue; retail and restaurants
- 13 Starbucks