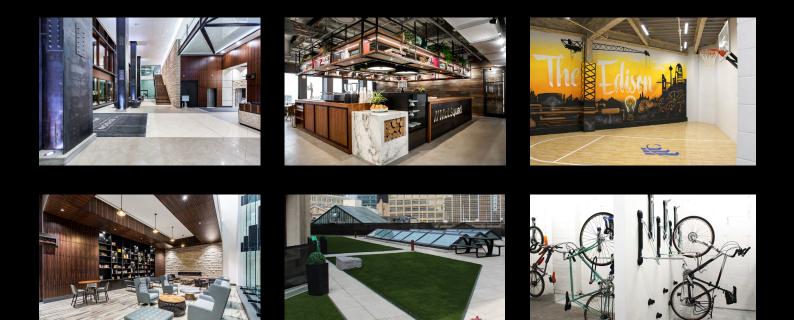

## BUILDING AMENITIES

All amenities are exclusively for tenant use and carry no additional cost.

BASKETBALL KEY

A basketball practice court is located on the 30th floor.

**DOG PATIO** An additional patio is available for your canine companion to take their own break.

#### **BICYCLE STORAGE & BICYCLE SHARING PROGRAM**

Secure bike storage and a bike sharing program is available on the main floor. The lobby also hosts a library for a quieter place to unwind.

Restaurant Opportunity Available Immediately **#550** | 2,858 sf Available Immediately