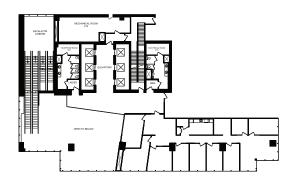

OUNGE & PATIO**

Brand new and found on the third floor, the 6,600 SF tenant lounge is a modern and relaxing atmosphere to have a casual meeting or quick lunch. Equipped with pool, ping pong, and darts, the lounge is conveniently located near the outdoor Palliser patio, and can be booked for private functions after hours.



#### GOLF SIMULATOR

Located within the tenant lounge and bookable for private functions, the golf lounge includes a state of the art golf simulator to help improve your swing.



#### **BICYCLE STORAGE & BICYCLE SHARE PROGRAM**

Secure bicycle storage is available to all tenants. A bicycle sharing program is also available after downloading the Bloom App. Bikes may be used within city limits.













# AVAILABLE SUITES

**#210** | 4,015 sf Available Immediately











# AVAILABLE SUITES





#1010 11,417 sf Available Immediately



### **#1015**| 2,973 sf

Show Suite Available Immediately



# AVAILABLE SUITES





**#1030** | 2,377 sf Show Suite Available Immediately



**#1100** | 20,506 sf

Available Immediately



Ň



This premier offering of the Aspen Club is exclusively for the tenants of any Aspen Properties owned building in Calgary or Edmonton.

Over 90,000 square feet of amenities spread across eight centrally located buildings will elevate the experience and value of your daily life. For more information and to join the Aspen Club, visit:

#### aspenproperties.ca/club

### ANDREW DOMMETT

Leasing Manager 403.470.2847 adommett@aspenproperties.ca