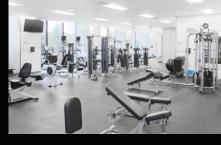

#### PALLISER FITNESS & OUTDOOR HOCKEY RINK Located in the lobby, the fitness facility includes: changing

Located in the lobby, the fitness facility includes: changing rooms; towel service; and club quality cardio & weight machines. A professional trainer is on site during business hours to offer classes at an additional charge. Just outside, you can find Palliser's premier hockey rink.