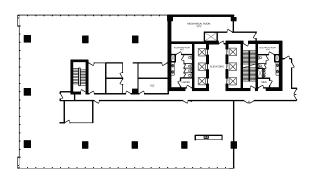

# AVAILABLE SUITES

**#1030** | 2,377 sf Show Suite Available Immediately

**#1100** | 20,506 sf

Available Immediately

Ň

This premier offering of the Aspen Club is exclusively for the tenants of any Aspen Properties owned building in Calgary or Edmonton.