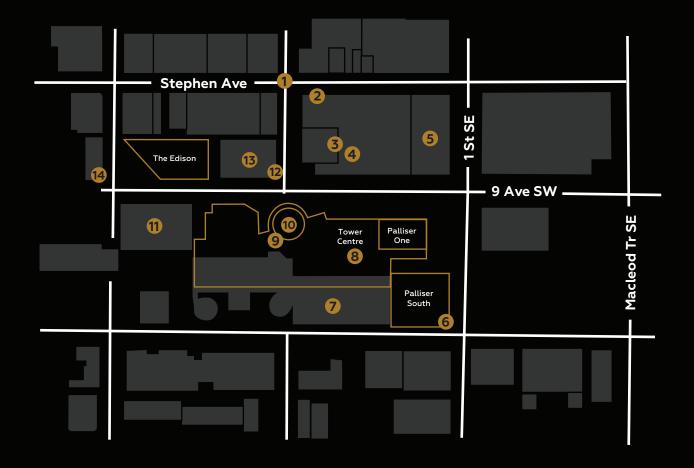

#### SURROUNDING AMENITIES

- 1 Stephen Avenue
- 2 Milestones
- 3 Starbucks
- Marriott Downtown
- **5** Glenbow Museum
- 6 Waves Coffee
- Palliser Parkade

- (8) World Deli
- 9 Ruth Chris Steakhouse
- 🔟 Sky 360 Restaurant
- 1 Fairmont Palliser Hotel
- Charcut Steakhouse
- 13 Le Germain Hotel
- 14 Meat & Bread