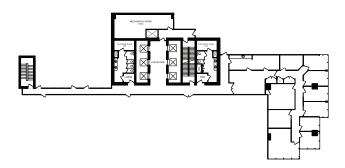

h. Equipped with pool, ping pong, and darts, the lounge is conveniently located near the outdoor Palliser patio, and can be booked for private functions after hours.



#### GOLF SIMULATOR

Located within the tenant lounge and bookable for private functions, the golf lounge includes a state of the art golf simulator to help improve your swing.



#### **BICYCLE STORAGE & BICYCLE SHARE PROGRAM**

Secure bicycle storage is available to all tenants. A bicycle sharing program is also available after downloading the Bloom App. Bikes may be used within city limits.













# AVAILABLE SUITES

**#210** | 4,015 sf Available Immediately











# AVAILABLE SUITES





#1010 11,417 sf Available Immediately



### **#1015**| 2,973 sf

Show Suite Available Immediately



# AVAILABLE SUITES





**#1030** | 2,377 sf Show Suite Available Immediately



**#1100** | 20,506 sf

Available Immediately



Ň



This premier offering of the Aspen Club is exclusively for the tenants of any Aspen Properties owned building in Calgary or Edmonton.

Over 90,000 square feet of amenities spread across eight centrally located buildings will elevate the experience and value of your daily life. For more information and to join the Aspen Club, visit:

#### aspenproperties.ca/club

### ANDREW DOMMETT

Leasing Manager 403.470.2847 adommett@aspenproperties.ca