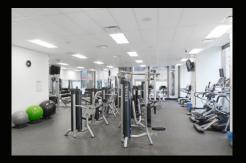

#### PALLISER FITNESS & OUTDOOR HOCKEY RINK Located in the lobby, the fitness facility includes: changing

Located in the lobby, the fitness facility includes: changing rooms; towel service; and club quality cardio & weight machines. A professional trainer is on site during business hours to offer classes at an additional charge. Just outside, you can find Palliser's premier hockey rink.