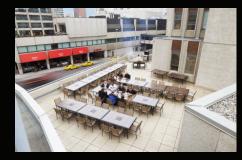

#### **TENANT LOUNGE & PATIO**

Brand new and found on the third floor, the 6,600 SF tenant lounge is a modern and relaxing atmosphere to have a casual meeting or quick lunch. Equipped with pool, ping pong, and darts, the lounge is conveniently located near the outdoor Palliser patio, and can be booked for private functions after hours.