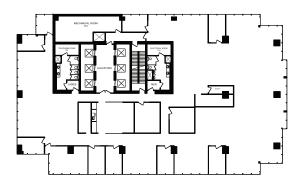

# AVAILABLE SUITES

**#1030** | 2,377 sf Show Suite Available Immediately

**#1100** | 20,506 sf

Available Immediately

Ň

This premier offering of the Aspen Club is exclusively for the tenants of any Aspen Properties owned building in Calgary or Edmonton.