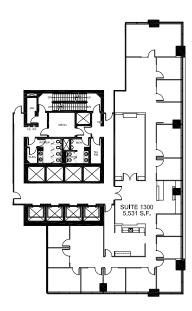

### **WEST TOWER**

#1300 | 5,531 sf

Available Immediately

#2310 | 3,532 sf

Show Suite Available Immediately

#1720 | 2,719 sf

Available August 1, 2024

#2200 | 13,053 sf