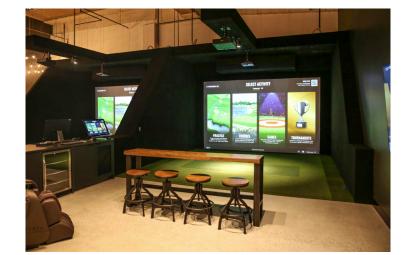

#### & Rec

There are three multi-sport simulators in the complex that offer a variety of options such as golf, dodgeball, football and more. One simulator is located on the main floor of the North Tower and two new simulator bays in the &Rec facility located on the main floor of the East Tower. & Rec also features a bocce court, dart board, Pop-a-Shot, massage chairs, TV's and soft seating. Tenants can use the space to host events, watch the latest sports game or just gather their teams to enjoy a round of golf.