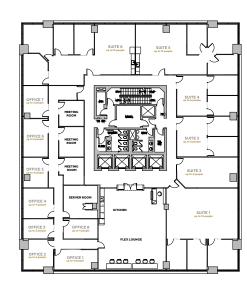

# AVAILABLE SUITES

WEST TOWER

#1100 | 12,690 sf

Available Immediately

#300 | 12,577 sf
Available Immediately

#400 | 12,630 sf

Available Immediately

## AVAILABLE SUITES

**WEST TOWER** 

### **WEST TOWER**

#1300 | 5,531 sf

Available Immediately

#2310 | 3,532 sf

Show Suite Available Immediately

#1720 | 2,719 sf

Available August 1, 2024

#2200 | 13,053 sf

**Show Suite** Available Immediately

#2400 | 13,051 sf

Available Immediately

#2600

New Aspen Flex Space Available Immediately