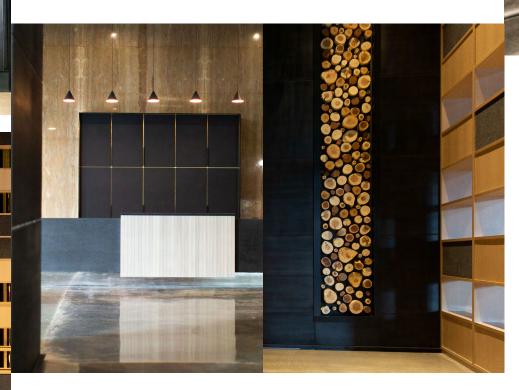

#### & Library

For those who prefer a quieter environment, the library is separated by a living green wall with soft seating for quiet meetings or working coffee breaks.

MAKING
THE WORLD
OF WORK A
BETTER PLACE