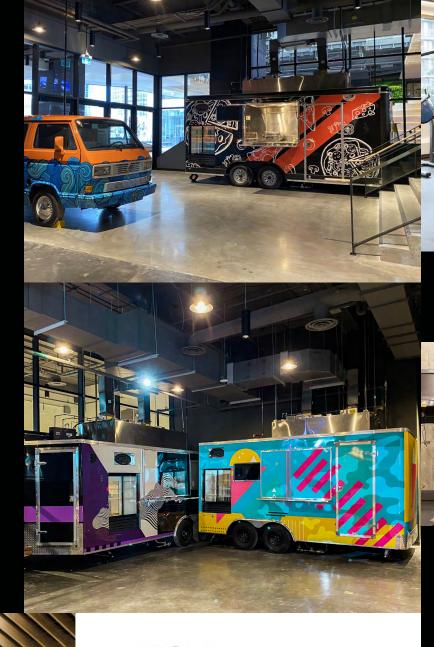

#### & Food Trucks

Aspen has created a first of its kind retail experience in Calgary; indoor food trucks. Situated on the main level of The Ampersand the indoor food market includes four custom built food trucks that can accommodate a variety of menus. The food trucks were built in to the complex which allows these vendors to be operational year-round. This allows us to provide a dynamic food experience to tenants, showcasing new vendors and concepts on a regular basis.