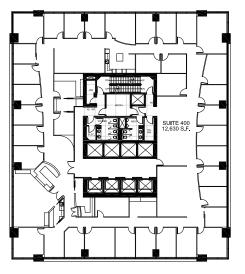

# AVAILABLE SUITES

WEST TOWER

#1100 | 12,690 sf

Available Immediately

#300 | 12,577 sf
Available Immediately

#400 | 12,630 sf

Available Immediately