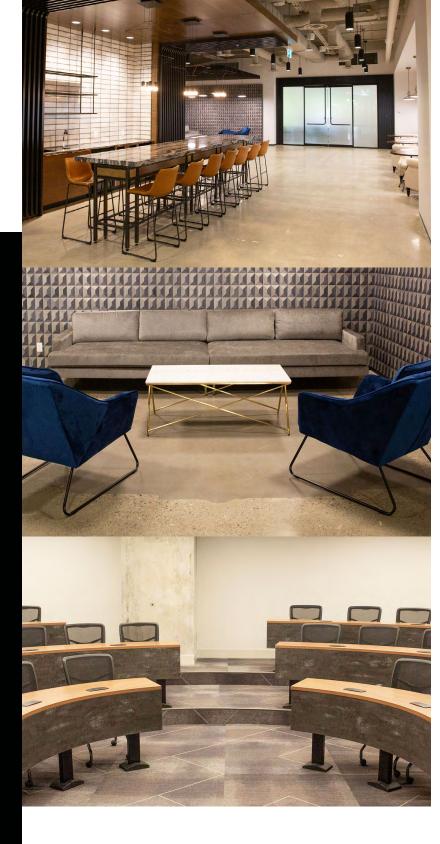

#### & Fitness Facility

The largest private facility in downtown Calgary is exclusive and free of charge to Aspen tenants. The facility includes first class showers and change rooms, garment steamers, toiletries, and free towel service. Day lockers provide a safe space for all your recreational gear.

#### & Tenant Lounge

Located adjacent to the fitness facility, this tenant exclusive lounge is available for daily use and can be booked for after hour events. With finishes similar to a hotel lobby bar and upscale coffee shop, the lounge serves as a space to encourage collaboration, host meetings, or relax after work with a cocktail served up from a bartender. An adjacent exclusive outdoor patio is the perfect place to unwind on a sunny afternoon, host an event, or meet other members of the complex. The tenant lounge is a space for work & play.

Another first of its kind in Calgary is the university style lecture room with elevated seating for meetings and presentations. Fixed millwork with an abundance of outlets curve around a centred podium to provide space that encourages participation & collaboration.

#### & Conference Centre

Communities large and small need spaces to meet and host events outside of their everyday office. Whether it be an annual general meeting, a training session, or just a small meeting with your team, the new conference centre provides a creative space for collaboration. The largest meeting space can host up to 230 people, while a variety of smaller spaces will provide your team the perfect place to meet. Every room is fully equipped with audio visual technologies suitable for tenant needs.