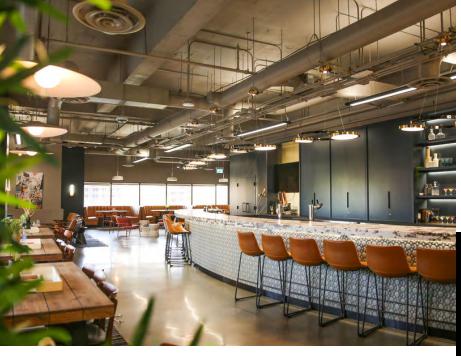

#### & Tenant Lounge

Located adjacent to the fitness facility, this tenant exclusive lounge is available for daily use and can be booked for after hour events. With finishes similar to a hotel lobby bar and upscale coffee shop, the lounge serves as a space to encourage collaboration, host meetings, or relax after work with a cocktail served up from a bartender. An adjacent exclusive outdoor patio is the perfect place to unwind on a sunny afternoon, host an event, or meet other members of the complex. The tenant lounge is a space for work & play.