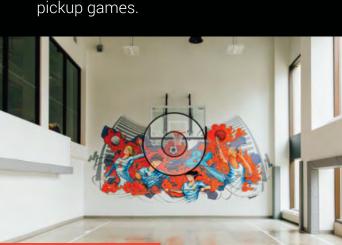

#### & Rec

There are three multi-sport simulators in the complex that offer a variety of options such as golf, dodgeball, football and more. One simulator is located on the main floor of the North Tower and two new simulator bays in the &Rec facility located on the main floor of the East Tower. & Rec also features a bocce court, dart board, Pop-a-Shot, massage chairs, TV's and soft seating. Tenants can use the space to host events, watch the latest sports game or just gather their teams to enjoy a round of golf.

A large selection of free weights,

& Multipurpose Court

weight machines, and cardio equipment.

A multipurpose court on the main

floor of the complex provides an area

for basketball, pickle ball, floor hockey,

dodgeball and many other athletic

activities. Tenants can use this space

for small team building activities or to

provide an area where employees can

meet other people in the complex for