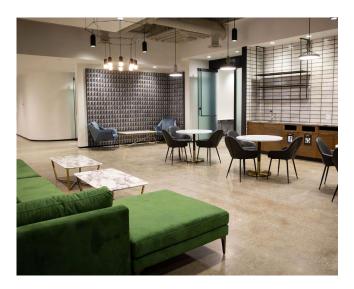

#### & Tenant Lounge

Located adjacent to the fitness facility, this tenant exclusive lounge is available for daily use and can be booked for after hour events. With finishes similar to a hotel lobby bar and upscale coffee shop, the lounge serves as a space to encourage collaboration, host meetings, or relax after work with a cocktail served up from a bartender. An adjacent exclusive outdoor patio is the perfect place to unwind on a sunny afternoon, host an event, or meet other members of the complex. The tenant lounge is a space for work & play.

#### & Library

For those who prefer a quieter environment, the library is separated by a living green wall with soft seating for quiet meetings or working coffee breaks.

MAKING
THE WORLD
OF WORK A
BETTER PLACE