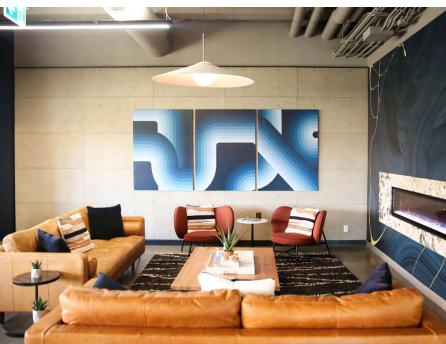

#### & Tenant Lounge

Located adjacent to the fitness facility, this tenant exclusive lounge is available for daily use and can be booked for after hour events. With finishes similar to a hotel lobby bar and upscale coffee shop, the lounge serves as a space to encourage collaboration, host meetings, or relax after work with a cocktail served up from a bartender. An adjacent exclusive outdoor patio is the perfect place to unwind on a sunny afternoon, host an event, or meet other members of the complex. The tenant lounge is a space for work & play.