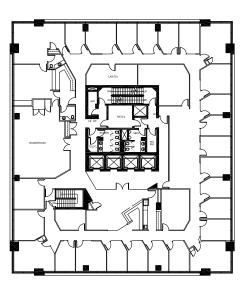

# AVAILABLE SUITES

**EAST TOWER** 

**EAST TOWER** 

#500 | 16,733 sf

Show Suite
Available Immediately

#700 | 16,733 sf
Available July 1st

#1000 | 16,737 sf Available Immediately

#800 | 16,724 sf

Available July 1st

#900 | 16,336 sf

Available Immediately

#1100 | 16,735 sf Available Immediately

#1200 | 15,385 sf

Available Immediately

## **EAST TOWER**

#1300 | 16,736 sf

**Show Suite** 

Available on 6 months notice

#### #1400 | 16,740 sf

Available Immediately

**NORTH TOWER** 