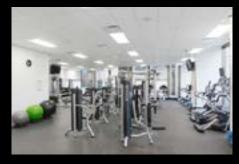

#### PALLISER FITNESS & OUTDOOR HOCKEY RINK

Located in the lobby, the fitness facility includes: changing rooms; towel service; and club quality cardio & weight machines. A professional trainer is on site during business hours to offer classes at an additional charge. Just outside, you can find Palliser's premier hockey rink.