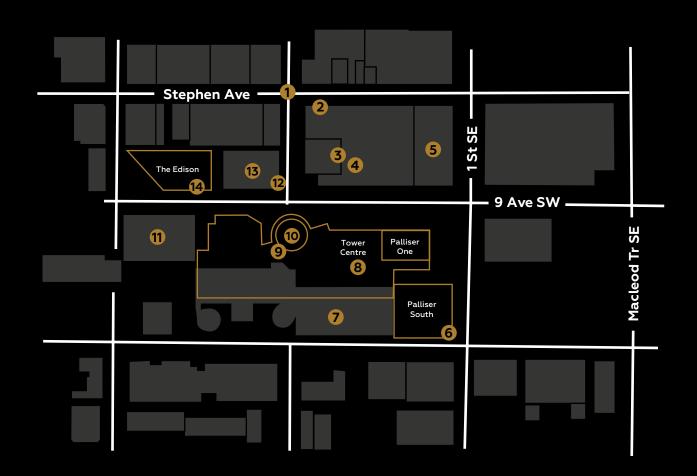

#### SURROUNDING AMENITIES

- 1 Stephen Avenue
- 2 Milestones
- 3 Starbucks
- Marriott Downtown
- (5) Glenbow Museum
- 6 Waves Coffee
- 7 Palliser Parkade

- 8 World Deli
- 9 Ruth Chris Steakhouse
- 60 Sky 360 Restaurant
- Fairmont Palliser Hotel
- (12) Charcut Steakhouse
- (13) Le Germain Hotel
- Mobsquad Cafe