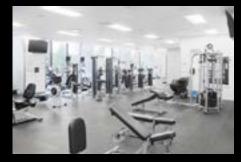

#### PALLISER FITNESS & OUTDOOR HOCKEY RINK

Located in the lobby, the fitness facility includes: changing rooms; towel service; and club quality cardio & weight machines. A professional trainer is on site during business hours to offer classes at an additional charge. Just outside, you can find Palliser's premier hockey rink.