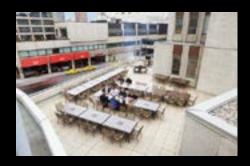

#### **TENANT LOUNGE & PATIO**

Brand new and found on the third floor, the 6,600 SF tenant lounge is a modern and relaxing atmosphere to have a casual meeting or quick lunch. Equipped with pool, ping pong, and darts, the lounge is conveniently located near the outdoor Palliser patio, and can be booked for private functions after hours.