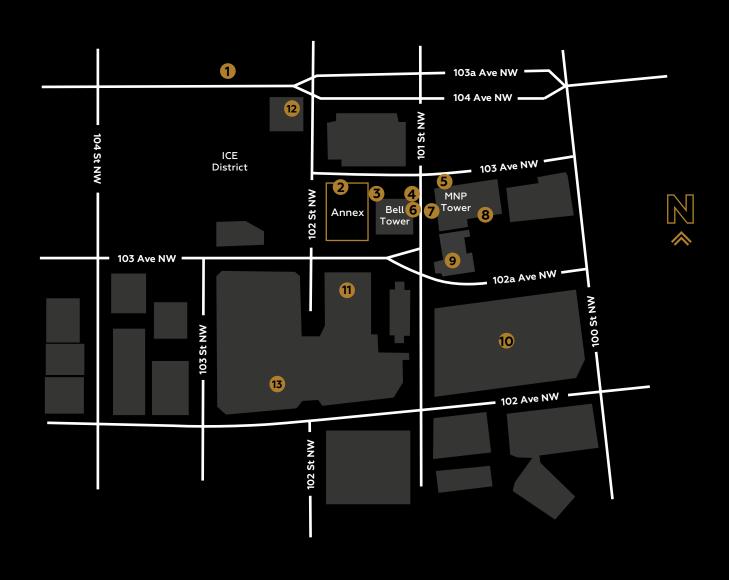

#### **SURROUNDING AMENITIES**

- 1 Rogers Place
- 2 Bell Tower Parkade
- 3 Remedy Cafe
- 4 JOEY Bell Tower
- (5) Amore Pasta
- 6 Alinio Chiropractic
- 7 Delicious Pho

- 8 Cookie Love
- Sandman Signature Hotel
- Oity Centre Mall
- 102<sup>nd</sup> Street Parkade
- JW Marriot Hotel
- 13 Delta Hotel