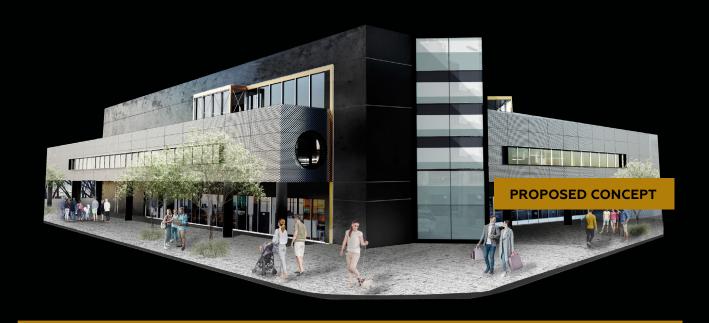

### THE ANNEX

#### WHAT DIFFERENTIATES ASPEN PROPERTIES:

The Annex is a unique opportunity in the heart of downtown Edmonton, located adjacent to Rogers Place and the ICE District. The building provides great visibility and exposure along 103<sup>rd</sup> Avenue and offers excellent signage and branding opportunities. Additionally, its large floor plate lends itself well to large scale users, but is demisable to approximately 10,000 SF.

### WHY THE ANNEX IS UNIQUE

Look & feel of brick & beam with downtown location

Ground access & pedway connectivity

Prominent exposure & signage opportunities

Front door access to ICE District & Rogers

Dog friendly building

Demisable to minimum 10,000 SF

Office, retail or restuarant - the Annex offers a blank canvas to showcase your brand.