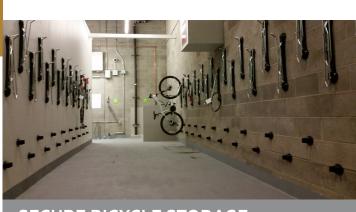

#### **BICYCLE STORAGE**

Secure bicycle storage is located on the main floor: a bicycle sharing program is also available after downloading the Bloom App. Bikes may be used within city limits.

All amenities are included in operating costs and there is no additional cost to the tenants of the building.