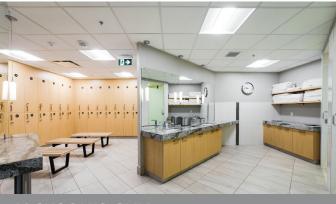

#### **JACKSON'S GYM**

5,500 SF club quality fitness facility including: club quality changing rooms; towel service; cardio & weight machines; 900 SF studio.

**ASPEN LINKS GOLF LOUNGE** 

**CONFERENCE CENTRE** 

**SECURE BICYCLE STORAGE** 

ASPEN LINKS GOLF SIMULATOR

JACKSON'S GYM