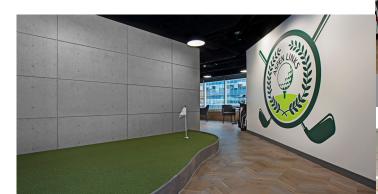

#### **ASPEN LINKS GOLF LOUNGE**

1,000 SF Golf Lounge adjacent to the fitness facility including: simulator provided by HD Golf; putting green; lounge area; club racks and beverages. The Golf Lounge can be booked for client events and private functions.