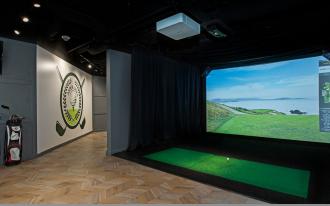

#### **ASPEN LINKS GOLF LOUNGE**

1,000 SF Golf Lounge adjacent to the fitness facility including: simulator provided by HD Golf; putting green; lounge area; club racks and beverages. The Golf Lounge can be booked for client events and private functions.

**ASPEN LINKS GOLF LOUNGE** 

**CONFERENCE CENTRE** 

**SECURE BICYCLE STORAGE** 

ASPEN LINKS GOLF SIMULATOR

JACKSON'S GYM