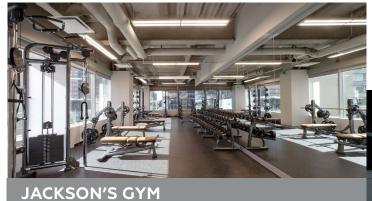

#### **JACKSON'S GYM**

5,500 SF club quality fitness facility including: club quality changing rooms; towel service; cardio & weight machines; 900 SF studio.