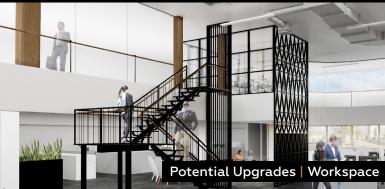

FULLY-LEASED!



## THE ANNEX

10120-103 AVENUE, EDMONTON, AB



### THE ANNEX

#### WHAT DIFFERENTIATES ASPEN PROPERTIES:

The Annex is a unique opportunity in the heart of downtown Edmonton, located adjacent to Rogers Place and the ICE District. The building provides great visibility and exposure along 103<sup>rd</sup> Avenue and offers excellent signage and branding opportunities. Additionally, its large floor plate lends itself well to large scale users, but is demisable to approximately 10,000 SF.

### WHY THE ANNEX IS UNIQUE

Look & feel of brick & beam with downtown location

Ground access & pedway connectivity

Prominent exposure & signage opportunities

Front door access to ICE District & Rogers

Dog friendly building

Demisable to minimum 10,000 SF





Office, retail or restuarant - the Annex offers a blank canvas to showcase your brand.

## PROPERTY Information

#### **OPERATING COSTS**

\$18.37 (2023 estimate)

#### **PARKING RATIO**

One stall per 1,500 square feet

#### **TELECOM PROVIDERS**

Telus, Bell & Shaw

#### **PARKING RATE**

\$345.00 per month (unreserved) \$450.00 per month (reserved) 6' 6" clearance

#### **SURROUNDING AMENITIES**

- 1 Rogers Place
- 2 Bell Tower Parkade
- 3 Remedy Cafe
- 4 JOEY Bell Tower
- (5) Amore Pasta
- 6 Alinio Chiropractic
- 7 Delicious Pho

- 8 Cookie Love
- Sandman Signature Hotel
- Oity Centre Mall
- 102<sup>nd</sup> Street Parkade
- JW Marriot Hotel
- 13 Delta Hotel



### **AMENITIES**

#### **JACKSON'S GYM**

5,500 SF club quality fitness facility including: club quality changing rooms; to