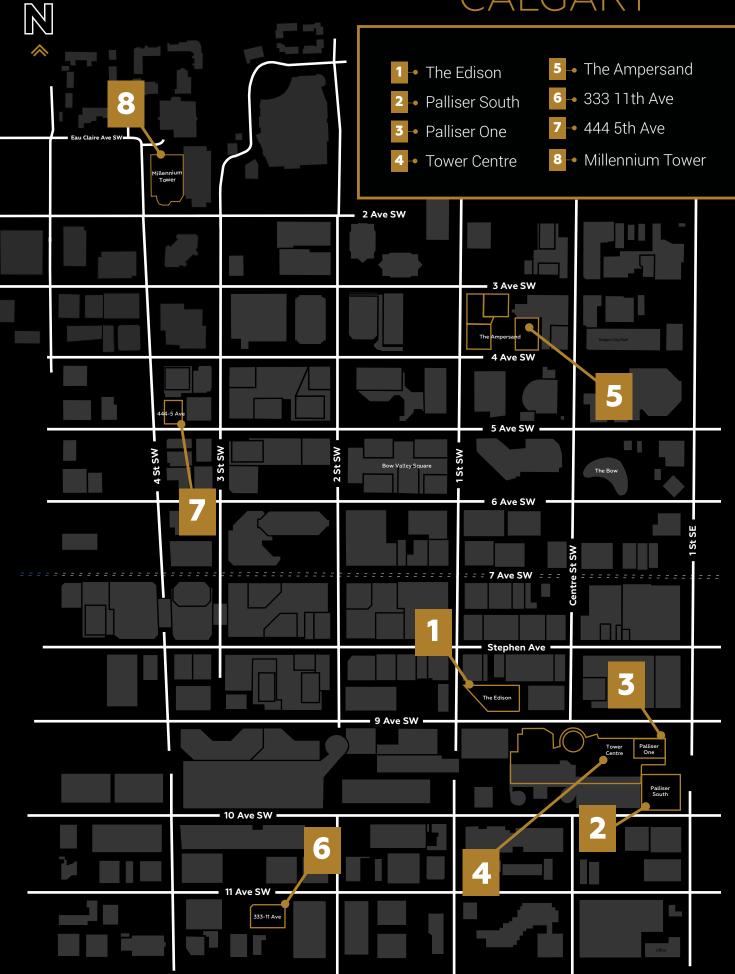

## LOCATIONS

| 333 11th Ave   Bell Tower  <br>Millennium Tower   Palliser Complex  <br>The Ampersand   The Edison |
|----------------------------------------------------------------------------------------------------|
| 333 11th Ave   Bell Tower   Millennium<br>Tower   Palliser Complex   The Edison  <br>The Ampersand |
| 333 11th Ave   Millennium Tower  <br>MNP Tower   The Ampersand   The<br>Edison   Tower Centre      |
| Bell Tower   MNP Tower   The Ampersand<br>The Edison   Millennium Tower  <br>Tower Centre          |
| Palliser Complex   The Ampersand  <br>The Edison                                                   |
| Millennium Tower   Palliser Complex  <br>The Ampersand   The Edison                                |
| The Ampersand   The Edison                                                                         |
| 333 11th Ave   444 5th Ave  <br>Bell Tower   Millennium Tower  <br>MNP Tower   The Edison          |
| 333 11th Ave   444 5th Ave  <br>Bell Tower   Palliser Complex                                      |
| The Edison   Palliser South  <br>The Ampersand   444 5th Ave  <br>Bell Tower                       |