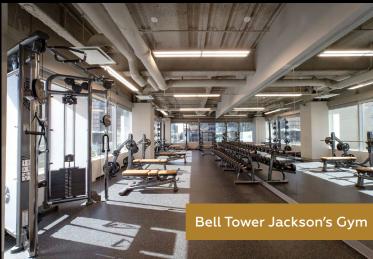

## JACKSON'S GYM FITNESS FACILITY

Hours of operation | 24/7 Location | 3rd floor Additional information | Equipment includes cardio and weight training equipment. The studio in the facility includes mats, medicine balls, weights and kettle bells