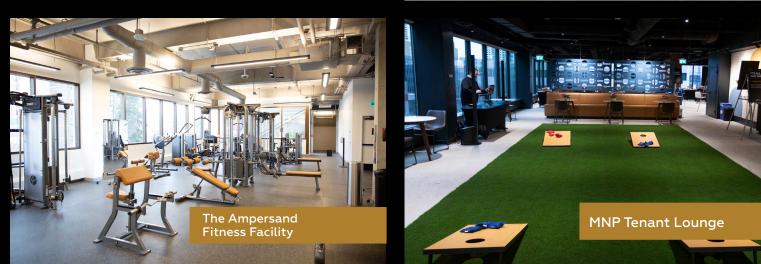

## **CLUB AMENITIES**

| ₫ <b>-</b> ₽ | FITNESS FACILITY<br>Hours of operation   24/7<br>Location   Main floor<br>Additional information   This boutique facility includes cardio and weight training equipment                                                                                                                                                                                                                              |
|--------------|------------------------------------------------------------------------------------------------------------------------------------------------------------------------------------------------------------------------------------------------------------------------------------------------------------------------------------------------------------------------------------------------------|
| Ð            | TENANT LOUNCE<br>Hours of operation   Monday to Friday 6:00 a.m6:00 p.m. Bookable for private events after hours (6:00 a.m. to 10:00<br>p.m.)<br>Location   Suite #360, located on the 3rd floor<br>Additional information   1,600 SF located on the second floor including a pool table, shuffleboard, massage chairs,<br>three private telephone rooms, soft seating, large tables and three TV's. |
| Ð            | CONFERENCE ROOM<br>Hours of operation   Monday to Friday 6:00 a.m6:00 p.m.<br>Location   2nd floor<br>Additional information   2,200 SF facility with multiple moveable desks. Equipped with the latest audiovisual<br>technology. Can hold up to 50 occupants                                                                                                                                       |
|              | ASPEN FLEX WORKSPACE<br>Location   2nd Floor<br>• Complimentary WIFI<br>• Daily Flex Office use based on availability                                                                                                                                                                                                                                                                                |
| đ đ          | BICYCLE SHARE PROGRAM<br>Hours of operation   24/7 seasonal<br>Location   Main floor Concierge desk<br>Additional information   After downloading from the Bloom App, bikes may be used within city limits                                                                                                                                                                                           |
|              | BICYCLE STORAGE<br>Hours of operation   24/7                                                                                                                                                                                                                                                                                                                                                         |

### **GOLF SIMULATOR & LOUNGE**

Hours of operation | 5:30am - 9:00pm Location | 4th floor

Located on the 4th floor in MNP Tower and is open to all tenants during business hours and bookable for private functions. The space offers a fireplace, plenty of soft seating, a kitchen, lawn games, and a barrier free washroom. There will also be meeting rooms and a golf simulator and lounge, with both bookable on the Aspen App