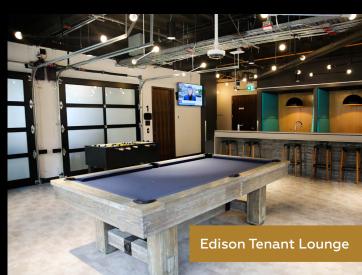

## Concierge hours of operation 8:00 a.m.-4:00 p.m. | Monday-Friday

Concierge contact

Additional information | Equipment includes cardio and weight training equipment. The studio in the facility

Additional information | Equipped with pool, ping pong, and foosball tables. Private events may be booked

nt Lounge. Offers outdoor seating overlooking 1st Street SW

Itdoor area for dogs to play and step outside the office