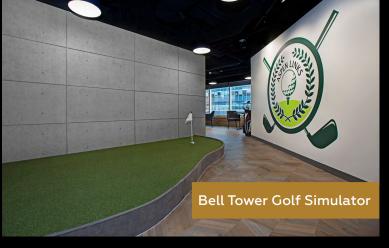

### **GOLF SIMULATOR & LOUNGE**

Hours of operation | 5:00 a.m.-9:00 p.m. Location | 3rd floor

Additional information | Play a round with your associates or practice on the driving range. Suitable for up to four people, this is a great area to relax or have a meeting.