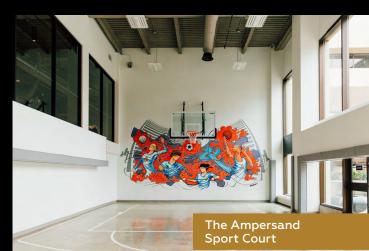

## PALLISER SPORT COURT

þþþ

Hours of Operation | Monday–Friday 8:00 a.m.-4:00 p.m. Location | East side of the Palliser One building, 9th Ave SW and 1st St SE Additional information | This club exclusive Sport Court/Skating Rink is multifunctional, it can be used in summer for court games and in winter for skating and hockey