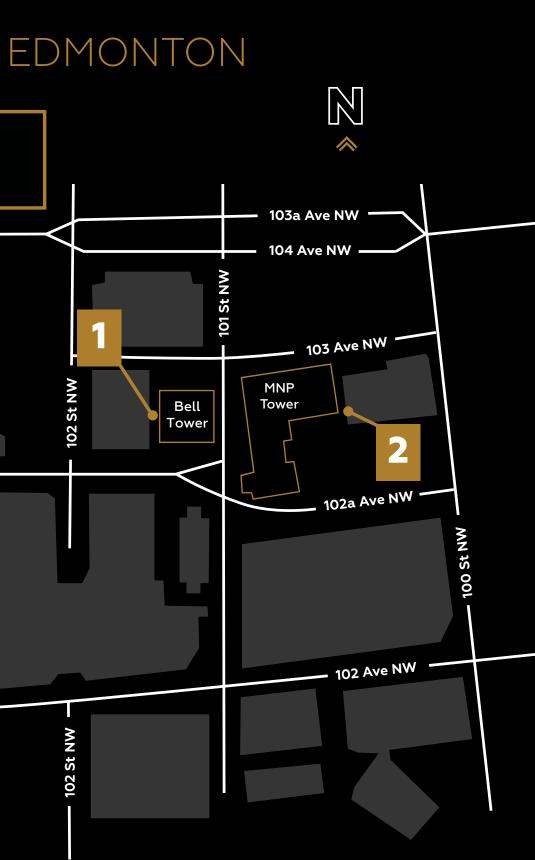

102 St NW

IO2 St NW

1 - Bell Tower

2 - MNP Tower

103 St NW

ICE District

104 St NV

103 Ave NW 🗕

## **BELL TOWER** 10104 – 103rd Ave, Edmonton

Concierge hours of operation 8:00 a.m.-4:00 p.m. | Monday-Friday

Concierge contact 780.392.8790

Concierge contact 780.493.7512