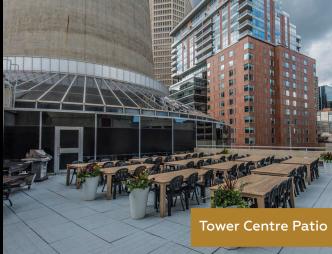

### **BICYCLE STORAGE**

Hours of operation | 24/7 Location | Adjacent to Palliser Annex on 10th Avenue Additional information | Access to the 3rd floor shower rooms located off the +30 in Tower Centre East included with access