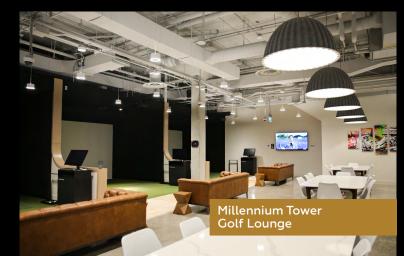

# MILLENNIUM TOWER 440-2 Ave SW, Calgary

 $\bigcirc \bigcirc$ 

## CLUB AMENITIES

R

Hours of operation | 24/7 Location | Main floor, parking garage

|              |                                                                                                                                                                                                                                                                                                                                          | 2 |
|--------------|------------------------------------------------------------------------------------------------------------------------------------------------------------------------------------------------------------------------------------------------------------------------------------------------------------------------------------------|---|
| ₫ <b>-</b> ₽ | FITNESS FACILITY<br>Hours of operation   24/7<br>Location   2nd Floor<br>Additional information   This facility includes club-quality changing rooms, free towel service, and the latest cardio and weight<br>machines.                                                                                                                  |   |
|              | GOLF SIMULATOR<br>Hours of Operation   Monday to Friday 6:00 a.m6:00 p.m.<br>Location   Main Floor<br>Additional information   Take a break from the office and come swing your clubs on one of our three Trackman golf simulators.<br>Bookable for private events.                                                                      |   |
| Ð            | CONFERENCE CENTRE<br>Hours of operation   Monday-Friday 8:00 a.m 9:00 p.m. Weekend bookings available upon request.<br>Location   2nd Floor.<br>Additional information   The conference facility can seat up to 100 people and can also divide into smaller spaces. The facility is<br>equipped with the latest audio-visual technology. |   |
| Ð            | TENANT LOUNGE<br>Hours of operation   24/7<br>Location   2nd floor<br>Additional information   Located on the 2nd floor, the lounge is open to all tenants during business hours and bookable for private<br>functions. It is equipped with table-tenis, pool table, foosball table, Xbox and gaming centre for tenants to enjoy.        |   |
| ATA<br>ATA   | PATIO<br>Hours of operation   24/7 seasonal<br>Location   3rd floor<br>Additional information   The patio can be accessed via the 3rd floor, making it the perfect spot for a casual meeting or quick lunch.                                                                                                                             |   |
|              | ASPEN FLEX WORKSPACE<br>Hours of operation   24/7<br>Location   3rd floor<br>• Complimentary WIFI<br>• Daily Flex Office use based on availability                                                                                                                                                                                       |   |
| ß            | BICYCLE STORAGE                                                                                                                                                                                                                                                                                                                          |   |