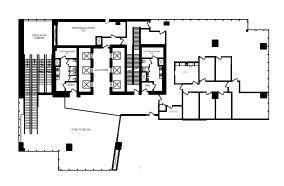

# AVAILABLE SUITES

**#210** | 4,015 sf

NEWLY VACANT | Available Immediately

#250 | 5,724 sf Fully Furnished Available Immediately

#1010 | 11,417 sf Available Immediately #1015 | 2,973 sf Show Suite Available Immediately

## AVAILABLE SUITES

**#1030** | 2,377 sf

Show Suite Available Immediately

#1100 | 20,506 sf

Available Immediately

This premier offering of the Aspen Club is exclusively for the tenants of any Aspen Properties owned building in Calgary or Edmonton. Tenants in Palliser South gain access to multiple fitness facilities, tenant lounges, libraries, and more.