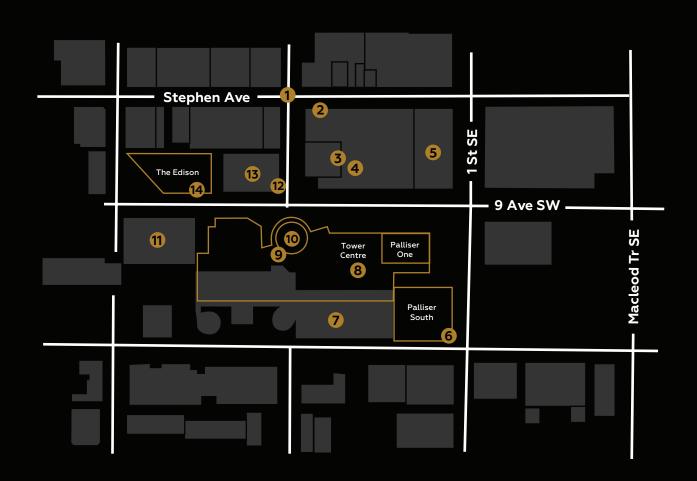

#### SURROUNDING AMENITIES

- 1 Stephen Avenue
- 2 Milestones
- Starbucks
- 4 Marriott Downtown
- (5) Glenbow Museum
- 6 Waves Coffee
- 7 Palliser Parkade

- 8 World Deli
- 9 Ruth Chris Steakhouse
- **10** Sky 360 Restaurant
- Fairmont Palliser Hotel
- (2) Charcut Steakhouse
- 13 Le Germain Hotel
- Mobsquad Cafe