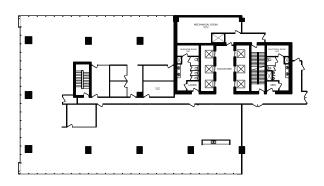

# AVAILABLE SUITES

**#210** | 4,015 sf

NEWLY VACANT | Available Immediately

#250 | 5,724 sf Fully Furnished Available Immediately

#1010 | 11,417 sf Available Immediately #1015 | 2,973 sf Show Suite Available Immediately

## AVAILABLE SUITES

**#1030** | 2,377 sf

Show Suite Available Immediately

#1100 | 20,506 sf

Available Immediately

This premier offering of the Aspen Club is exclusively for the tenants of any Aspen Properties owned building in Calgary or Edmonton. Tenants in Palliser South gain access to multiple fitness facilities, tenant lounges, libraries, and more.