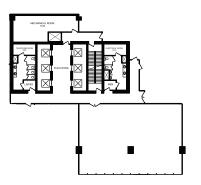

# AVAILABLE SUITES

**#210** | 4,015 sf

NEWLY VACANT | Available Immediately

#250 | 5,724 sf Fully Furnished Available Immediately

#1010 | 11,417 sf Available Immediately #1015 | 2,973 sf Show Suite Available Immediately

## AVAILABLE SUITES

**#1030** | 2,377 sf

Show Suite Available Immediately

#1100 | 20,506 sf

Available Immediately

This premier offering of the Aspen Club is exclusively for the tenants of any Aspen Properties owned building in Calgary or Edmonton. Tenants in Palliser South gain access to multiple fitness facilities, tenant lounges, libraries, and more.