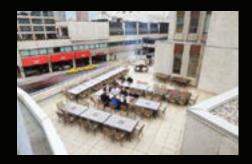

#### **TENANT LOUNGE & PATIO**

Brand new and found on the third floor, the 6,600 SF tenant lounge is a modern and relaxing atmosphere to have a casual meeting or quick lunch. Equipped with pool, ping pong, and darts, the lounge is conveniently located near the outdoor Palliser patio, and can be booked for private functions after hours.