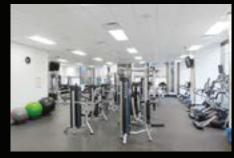

#### PALLISER FITNESS & OUTDOOR HOCKEY RINK

Located in the lobby, the fitness facility includes: changing rooms; towel service; and club quality cardio & weight machines. A professional trainer is on site during business hours to offer classes at an additional charge. Just outside, you can find Palliser's premier hockey rink.