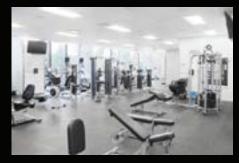

#### PALLISER FITNESS & OUTDOOR HOCKEY RINK

Located in the lobby, the fitness facility includes: changing rooms; towel service; and club quality cardio & weight machines. A professional trainer is on site during business hours to offer classes at an additional charge. Just outside, you can find Palliser's premier hockey rink.