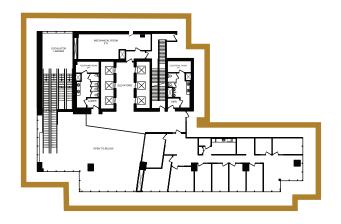

# AVAILABLE SUITES

**#210** | 4,015 sf

NEWLY VACANT | Available Immediately

#250 | 5,724 sf Fully Furnished Available Immediately

#1010 | 11,417 sf Available Immediately #1015 | 2,973 sf Show Suite Available Immediately

## AVAILABLE SUITES

**#1030** | 2,377 sf

Show Suite Available Immediately

#1100 | 20,506 sf

Available Immediately

This premier offering of the Aspen Club is exclusively for the tenants of any Aspen Properties owned building in Calgary or Edmonton. Tenants in Palliser South gain access to multiple fitness facilities, tenant lounges, libraries, and more.