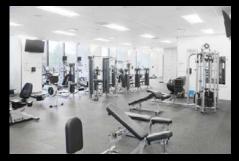

#### PALLISER FITNESS & OUTDOOR HOCKEY RINK

Located in the lobby, the fitness facility includes: changing rooms; towel service; and club quality cardio & weight machines. A professional trainer is on site during business hours to offer classes at an additional charge. Just outside, you can find Palliser's premier hockey rink.