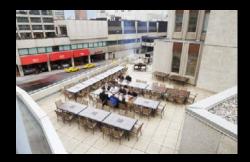

#### **TENANT LOUNGE & PATIO**

Brand new and found on the third floor, the 6,600 SF tenant lounge is a modern and relaxing atmosphere to have a casual meeting or quick lunch. Equipped with pool, ping pong, and darts, the lounge is conveniently located near the outdoor Palliser patio, and can be booked for private functions after hours.