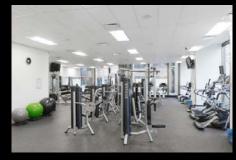

#### PALLISER FITNESS & OUTDOOR HOCKEY RINK

Located in the lobby, the fitness facility includes: changing rooms; towel service; and club quality cardio & weight machines. A professional trainer is on site during business hours to offer classes at an additional charge. Just outside, you can find Palliser's premier hockey rink.