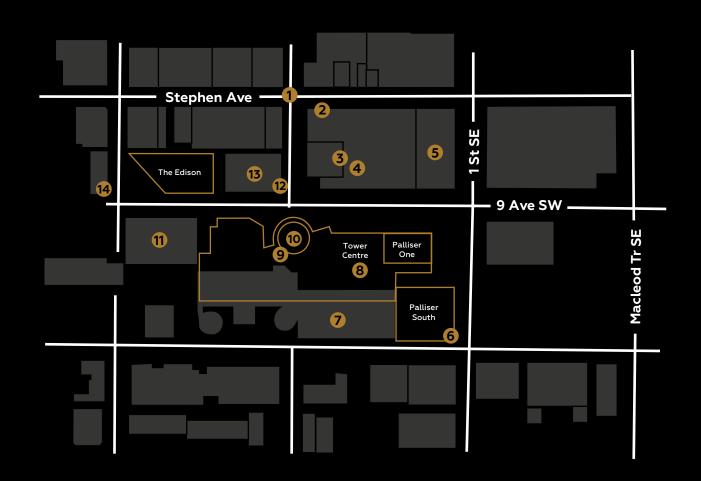

#### SURROUNDING AMENITIES

- 1 Stephen Avenue
- 2 Milestones
- 3 Starbucks
- Marriott Downtown
- 5 Glenbow Museum
- 6 Waves Coffee
- 7 Palliser Parkade

- 8 World Deli
- 9 Ruth Chris Steakhouse
- 10 Sky 360 Restaurant
- Fairmont Palliser Hotel
- (12) Charcut Steakhouse
- 13 Le Germain Hotel
- Meat & Bread