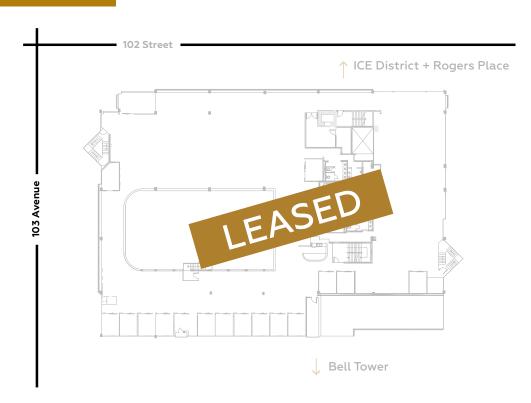

own Edmonton, located adjacent to Rogers Place and the ICE District. The building provides great visibility and exposure along 103<sup>rd</sup> Avenue and offers excellent signage and branding opportunities. Additionally, its large floor plate lends itself well to large scale users, but is demisable to approximately 10,000 SF.

### WHY THE ANNEX IS UNIQUE

Look & feel of brick & beam with downtown location

Ground access & pedway connectivity

Prominent exposure & signage opportunities

Front door access to ICE District & Rogers

Dog friendly building

Demisable to minimum 10,000 SF



Office, retail or restuarant - the Annex offers a blank canvas to showcase your brand.

## ANNEX FLOOR PLANS

#### MAIN FLOOR | 17,493 SF

↑ ICE District + Rogers Place

≫⊠



#### SECOND FLOOR | 24,395 SF



# PROPERTY INFORMATION

#### **OPERATING COSTS** \$18.37 (2023 estimate)

PARKING RATIO One stall per 1,500 square feet

#### **TELECOM PROVIDERS** Telus, Bell & Shaw

#### **PARKING RATE**

\$345.00 per month (unreserved) \$450.00 per month (reserved) 6' 6" clearance

#### SURROUNDING AMENITIES

- 1 Rogers Place
- (2) **Bell Tower Parkade**
- 3 Remedy Cafe
- (4) JOEY Bell Tower
- (5) Amore Pasta
- Alinio Chiropractic (6)
- Delicious Pho (7)

- 8 Cookie Love
- Sandman Signature Hotel
- i City Centre Mall
- (11) 102<sup>nd</sup> Street Parkade
- (12) JW Marriot Hotel
- (13) Delta Hotel



## AMENITIES

#### JACKSON'S GYM

5,500 SF club quality fitness facility including: club quality changing rooms; towel service; cardio & weight machines; 900 SF studio.

#### ASPEN LINKS GOLF LOUNGE

1,0