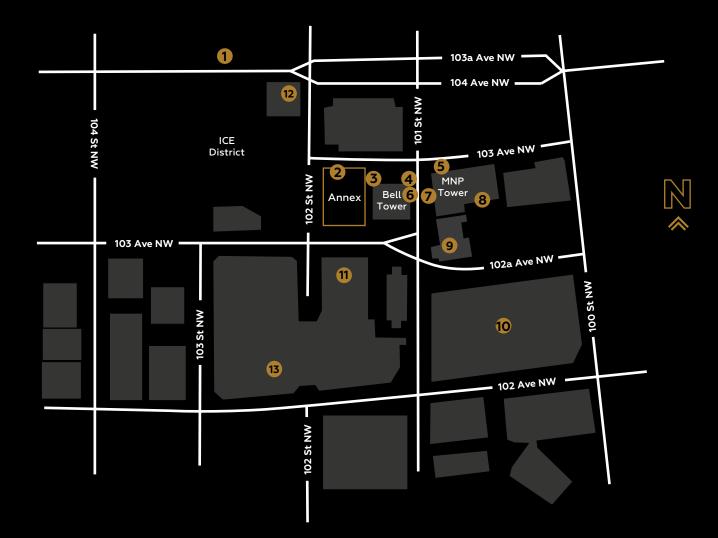

#### ASPEN LINKS GOLF LOUNGE

1,000 SF Golf Lounge adjacent to the fitness facility including: simulator provided by HD Golf; putting green; lounge area; club racks and beverages. The Golf Lounge can be booked for client events and private functions.

ASPEN LINKS GOLF LOUNGE

ASPEN LINKS GOLF SIMULATOR

All amenities are included in operating costs and there is no additional cost to the tenants of the building.

SECURE BICYCLE STORAGE

**CONFERENCE CENTRE** 