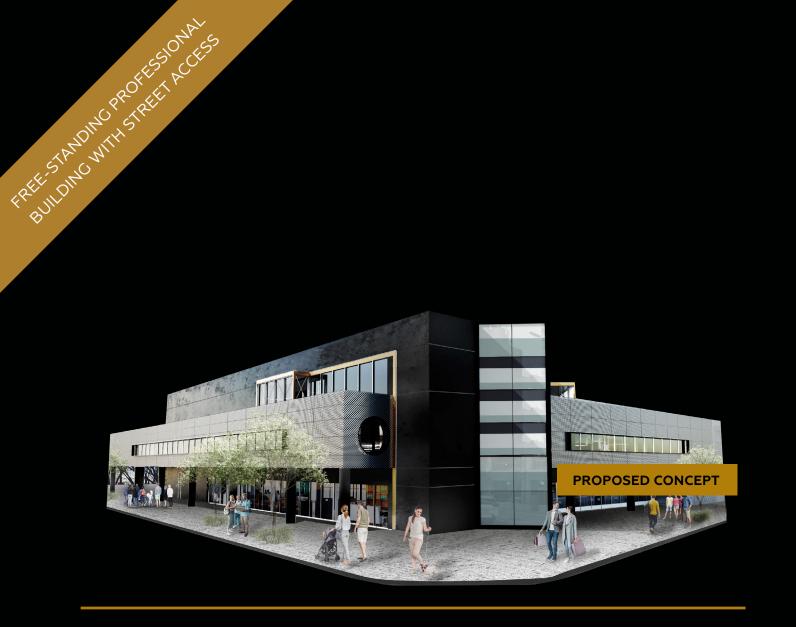

## THE ANNEX 10120-103 AVENUE, EDMONTON, AB

# THE ANNEX

### WHAT DIFFERENTIATES ASPEN PROPERTIES:

The Annex is a unique opportunity in the heart of downtown Edmonton, located adjacent to Rogers Place and the ICE District. The building provides great visibility and exposure along 103<sup>rd</sup> Avenue and offers excellent signage and branding opportunities. Additionally, its large floor plate lends itself well to large scale users, but is demisable to approximately 10,000 SF.

### WHY THE ANNEX IS UNIQUE

Look & feel of brick & beam with downtown location

Ground access & pedway connectivity

Prominent exposure & signage opportunities

Front door access to ICE District & Rogers

Dog friendly building

Demisable to minimum 10,000 SF

Office, retail or restuarant - the Annex offers a blank canvas to showcase your brand.