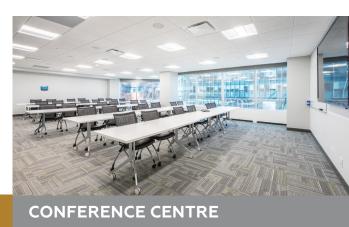

#### ASPEN LINKS GOLF LOUNGE

1,000 SF Golf Lounge adjacent to the fitness facility including: simulator provided by HD Golf; putting green; lounge area; club racks and beverages. The Golf Lounge can be booked for client events and private functions.

ASPEN LINKS GOLF LOUNGE

ASPEN LINKS GOLF SIMULATOR

All amenities are included in operating costs and there is no additional cost to the tenants of the building.

SECURE BICYCLE STORAGE

**CONFERENCE CENTRE** 