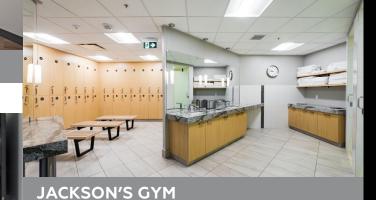

#### JACKSON'S GYM

5,500 SF club quality fitness facility including: club quality changing rooms; towel service; cardio & weight machines; 900 SF studio.