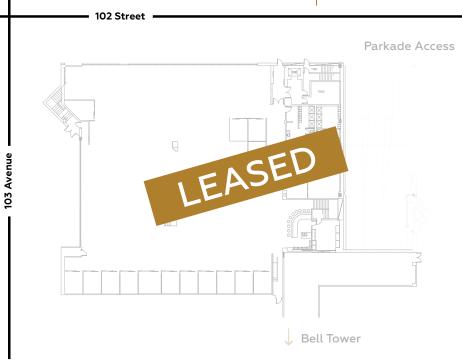

## ANNEX FLOOR PLANS

#### MAIN FLOOR | 17,493 SF

↑ ICE District + Rogers Place

≫⊠