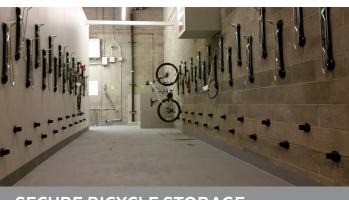

#### **BICYCLE STORAGE**

Secure bicycle storage is located on the main floor: a bicycle sharing program is also available after downloading the Bloom App. Bikes may be used within city limits. ACKSON'S GYM